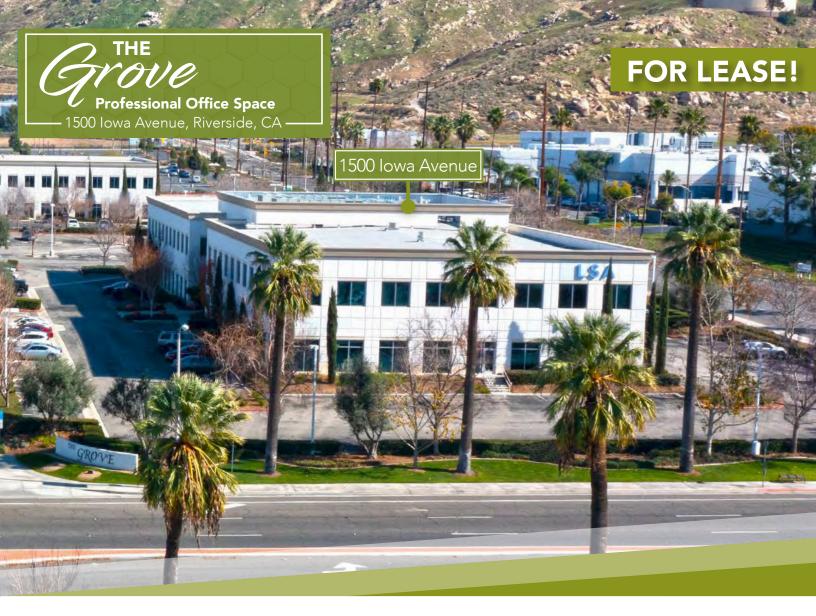

## **PROPERTY HIGHLIGHTS:**

- \$2.05 FSG
- Second Floor from 2,500 to 10,792 SF Suite with Double Door Entry
- Well located Class A Professional Office Space in Riverside, CA
- Abundant 5/1,000 Parking
- Building Signage Available
- Located Adjacent to Metrolink Station