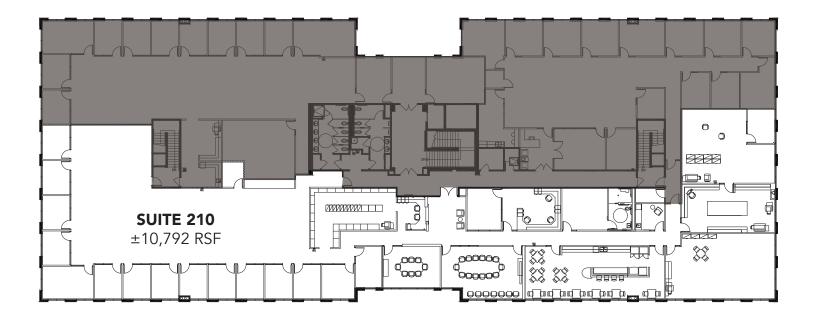

## 2<sup>nd</sup> Floor As-Built

| AVAILABILITIES |        |                                |                                                                                                              |            |
|----------------|--------|--------------------------------|--------------------------------------------------------------------------------------------------------------|------------|
| Suite          | Floor  | Size                           | Features                                                                                                     | Rate       |
| 210            | Second | ±10,792 RSF<br>(Sub-dividable) | Second floor suite with double-door entry and private restroom. Former environmental consulting firm office. | \$2.05 FSG |