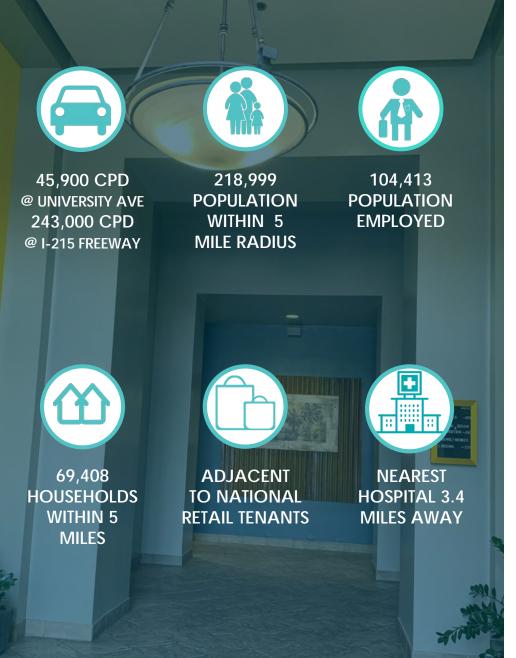

## AREA INFORMATION

No warranty or representation has been made to the accuracy of the foregoing information. Terms of sale or lease and availability are subject to change or withdrawal without notice. Lee & Associates Commercial Real Estate Services, Inc. - Riverside. 3240 Mission Inn Ave, Riverside, CA 92507 | Corp. DRE#: 01048055