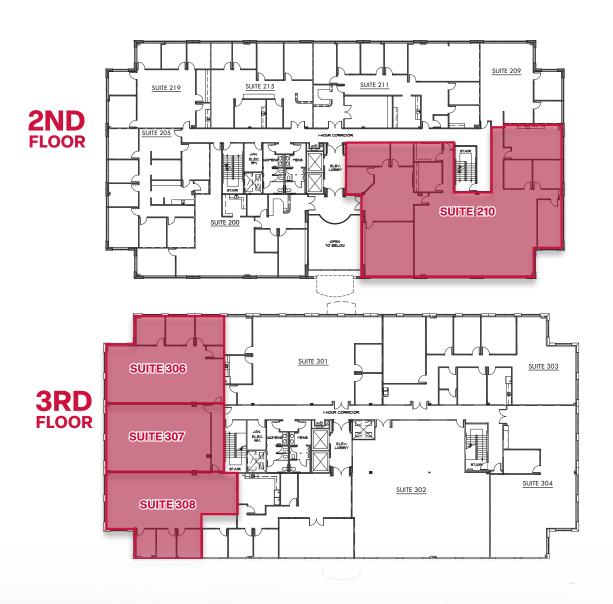

## RINCON CORPORATE PLAZA

355 Rincon Street, Corona, CA 92879

| AVAILABILITIES |        |           |                                                                                              |           |
|----------------|--------|-----------|----------------------------------------------------------------------------------------------|-----------|
| Suite          | Floor  | Size      | Features                                                                                     | Available |
| 210            | Second | 5,999 RSF | Reception, 6 Private Offices, Conference Room, Breakroom, IT Room, Storage Room, and Bullpen | Now       |
| 306*           | Third  | 2,157 RSF | 3 Private Offices, IT Room and Bullpen                                                       | Now       |
| 307*           | Third  | 1,569 RSF | Open Bullpen Area                                                                            | Now       |
| 308*           | Third  | 1,968 RSF | 3 Private Offices and Bullpen                                                                | Now       |

<sup>\*5,694</sup> SF Contiguous Available

For More Information Contact:

David Mudge, CCIM, SIOR DRE# 01070762 951.276.3611

dmudge@lee-associates.com

Reid Sisson DRE# 01981528 951.276.3620 rsisson@lee-associates.com Lindsay Mingee DRE# 01920658 951.276.3622 Imingee@lee-associates.com