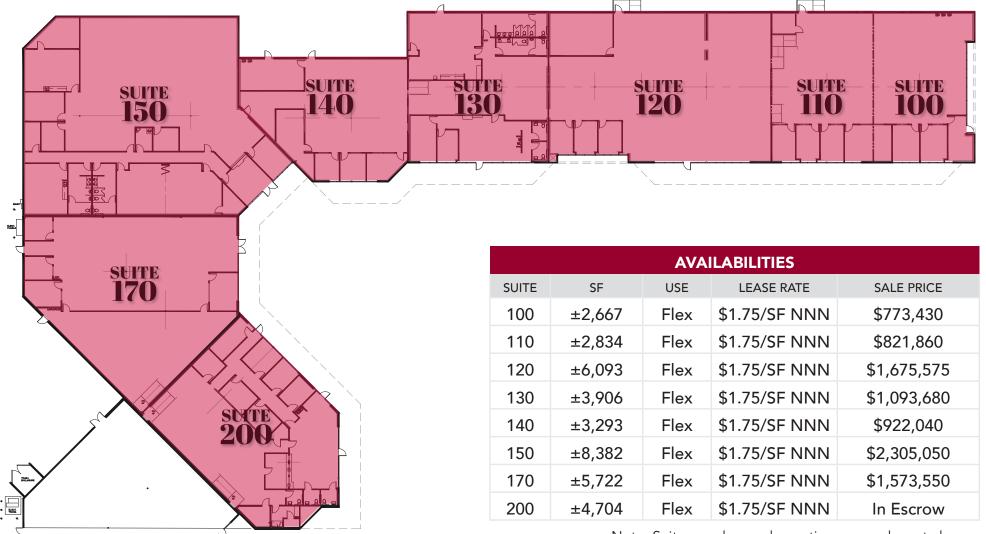

## Floor Plan & Availabilities

Up to  $\pm 37,601$  RSF Available

Note: Suites can be made contiguous per layout above.

**River Pointe** 

LEE & ASSOCIATES

DAVE MUDGE, SIOR

951.276.3611 // DRE#: 01070762 DMUDGE@LEERIVERSIDE.COM