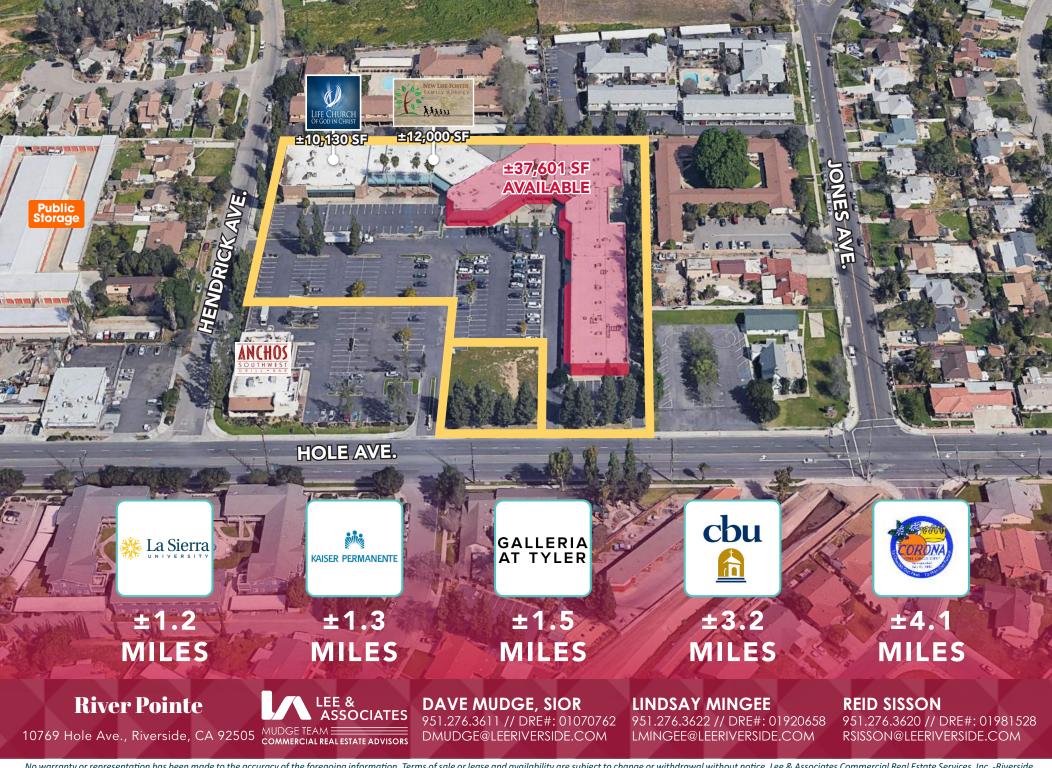

Exciting Redevelopment Underway Near Tyler Galleria & La Sierra University

## **Property Highlights**

- ±37,601 SF neighborhood office/retail center undergoing exciting remodel with move-in Feb, 2024
- Small and large units available for lease and for sale (see availability on following page)
- Great zoning allows for office, retail, medical, and flex/light industrial
- Own your own commercial condo or lease
- 4 per 1,000 SF Parking Ratio
- Monument signage opportunities
- Walk to Ancho's Restaurant, a Riverside favorite since 1989
- Property located near Tyler Galleria in the heart of La Sierra neighborhood
- Future pad site also available for development
- Sale price and lease rate for individual units are on the following page