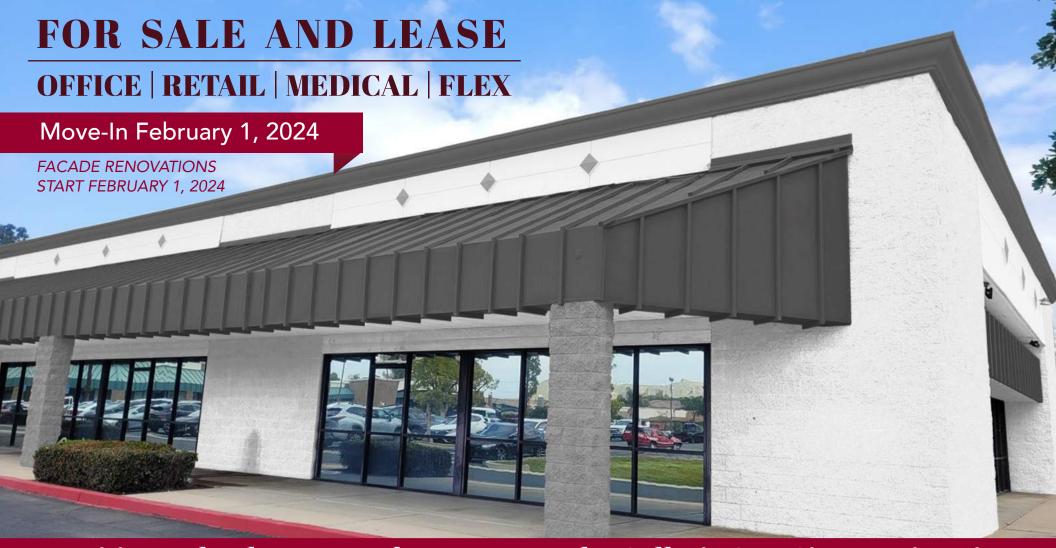

## **Property Highlights**

- ±37,601 SF neighborhood office/retail center undergoing exciting remodel with move-in Feb, 2024
- Small and large units available for lease and for sale (see availability on following page)
- Great zoning allows for office, retail, medical, and flex/light industrial
- Own your own commercial condo or lease
- 4 per 1,000 SF Parking Ratio
- Monument signage opportunities
- Walk to Ancho's Restaurant, a Riverside favorite since 1989
- Property located near Tyler Galleria in the heart of La Sierra neighborhood
- Future pad site also available for development
- Sale price and lease rate for individual units are on the following page