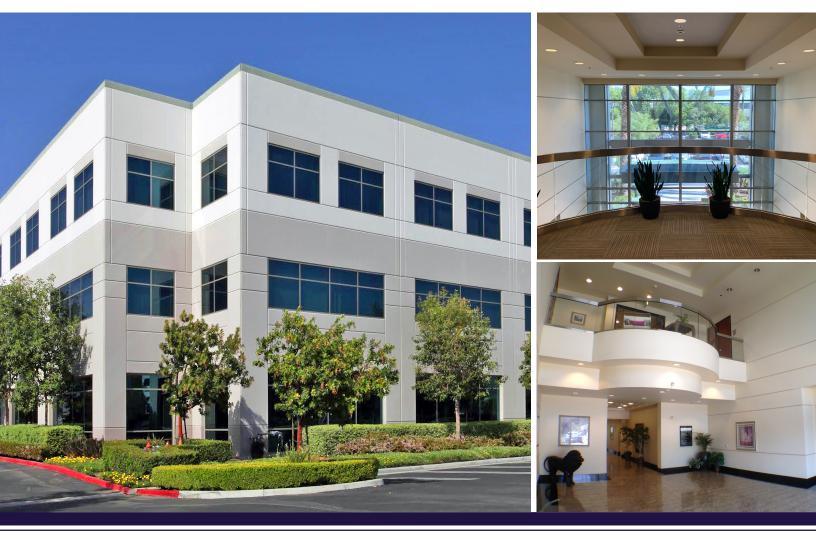

# CORONA CORPORATE II FOR SALE

255 Rincon Street, Corona, CA 92879

#### **PROPERTY HIGHLIGHTS**

Building RBA 59,096 SF

Three (3) Stories, Elevator Served

Constructed 2001 / Renovated 2017

±2.93 AC Zoned for Commercial Office

4.2/1,000 Surface Parking

Market Rents \$2.25/SF (Monthly) / \$27.00/SF (Annual)