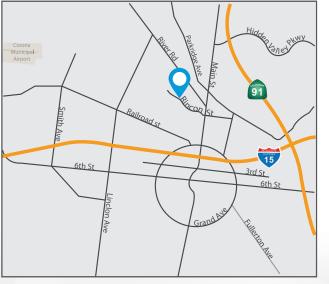

Excellent freeway access at new on/off ramp and direct access to/from new commuter express lanes

Premier location within Southern California's "Inland Empire" at the intersect of Orange County and Riverside County