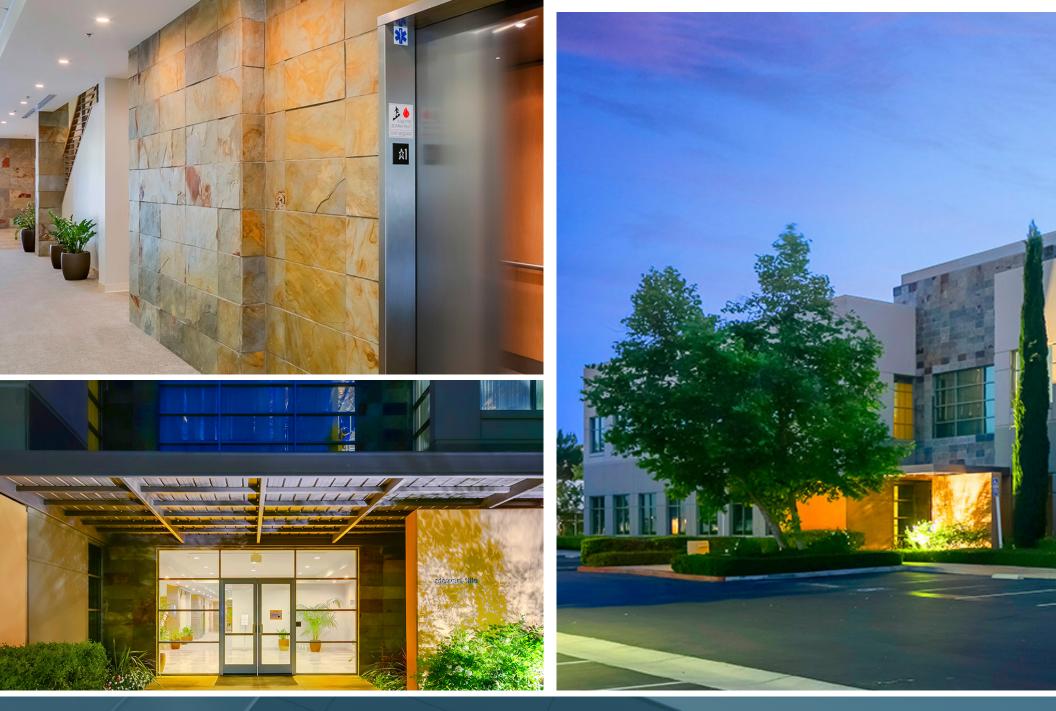

## PROPERTY HIGHLIGHTS

- Campus-Like Setting in a 73-Acre Master- Planned Business Park
- Excellent Access to the 91 (Riverside) and I-15 Freeways
- Lush Landscaping Including Lakes & Streams
- Abundant 4:1 Parking Ratio
- Close Proximity to Retail Services & Restaurants
- Located on the Border of Corona and Riverside, Allowing Users Immediate Access to Both Communities
- Modern buildout
- Efficient layout
- Abundant perimeter windows
- High-tech telecommunications infrastructure
- Class "A" lobby and finishes