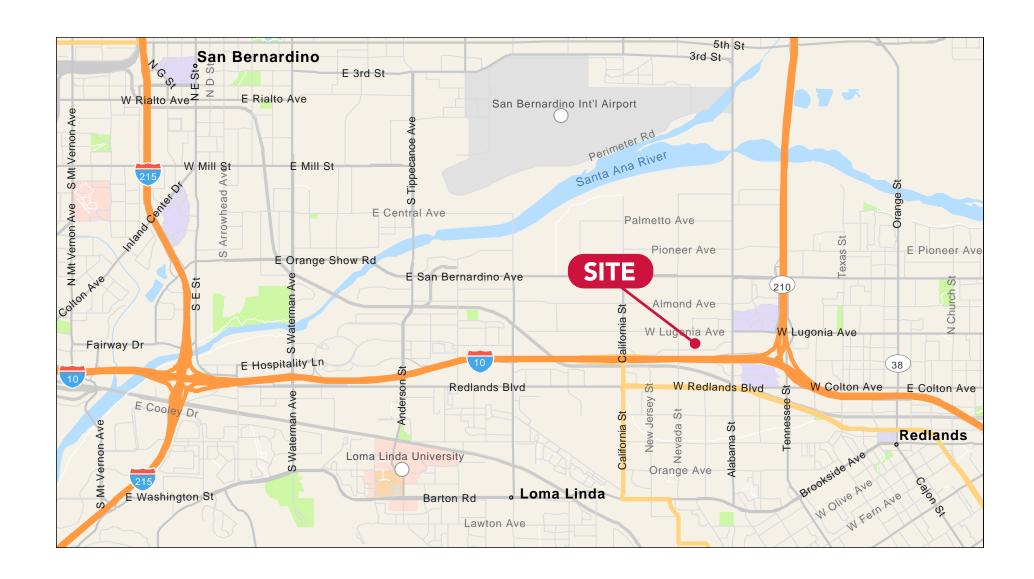

| OFFICE SPACE FOR LEASE

# 1706 & 1710

PLUM LANE | REDLANDS, CA 92374

#### **PROPERTY FEATURES**

- ±16,234 square-foot single story professional office project
- Beautiful suites feature high ceilings, french doors, and other upgrades
- Small, executive suites available
- Highly desirable, freeway-adjacent location near Orange Tree
  Lane and major retail centers in Redlands
- Excellent street frontage and prominent exterior finishes
- Well-served by a number of restaurants, retail amenities, and business services
- Immediate access to the I-10 freeway
- Convenient parking right in front of your office



Contact Broker's: Thomas P. Pierik, SIOR, 951.276.3610, DRE #00982027 Dave Mudge, CCIM, SIOR, 951.276.3610, DRE #01070762

# 1706 FLOOR PLAN



## 1710 FLOOR PLAN





### LOCATION





#### Contact Broker's:

Thomas P. Pierik, SIOR, 951.276.3610, DRE #00982027 | Dave Mudge, CCIM, SIOR, 951.276.3610, DRE #01070762

All information furnished regarding property for sale, rental or financing is from sources deemed reliable, but no warranty or representation is made to the accuracy thereof and same is submitted to errors, omissions, change of price, rental or other conditions prior to sale, lease or financing or withdrawal without notice. No liability of any kind is to be imposed on the broker herein. Corporate DRE 01048055

### **AERIAL**





#### Contact Broker's:

Thomas P. Pierik, SIOR, 951.276.3610, DRE #00982027 | Dave Mudge, CCIM, SIOR, 951.276.3610, DRE #01070762

All information furnished regarding property for sale, rental or financing is from sources deemed re