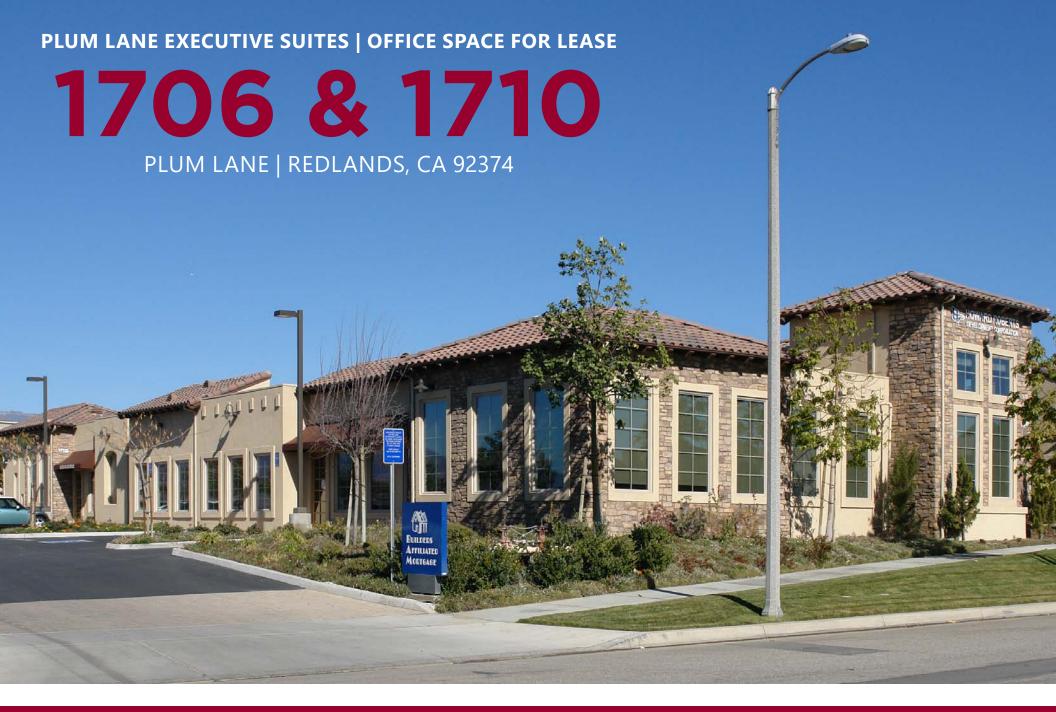

# 1706 & 1710

PLUM LANE | REDLANDS, CA 92374

#### **PROPERTY FEATURES**

- ±16,234 square-foot single story professional office project
- Beautiful suites feature high ceilings, french doors, and other upgrades
- Small, executive suites available
- Highly desirable, freeway-adjacent location near Orange Tree
  Lane and major retail centers in Redlands
- Excellent street frontage and prominent exterior finishes
- Well-served by a number of restaurants, retail amenities, and business services
- Immediate access to the I-10 freeway
- Convenient parking right in front of your office