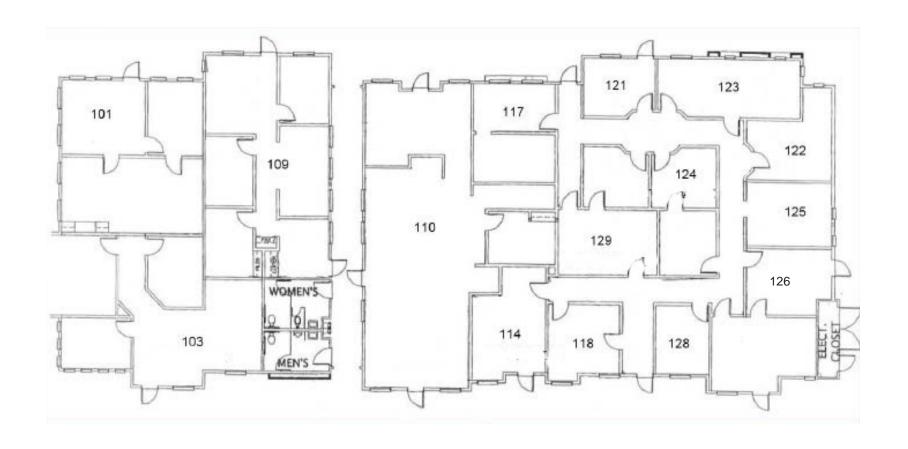

(5) years



PLUM LANE EXECUTIVE SUITES | OFFICE SPACE FOR LEASE

# 1706 & 1710

PLUM LANE | REDLANDS, CA 92374

#### **PROPERTY FEATURES**

- ±16,234 square-foot single story professional office project
- Beautiful suites feature high ceilings, french doors, and other upgrades
- Small, executive suites available
- Highly desirable, freeway-adjacent location near Orange Tree
  Lane and major retail centers in Redlands
- Excellent street frontage and prominent exterior finishes
- Well-served by a number of restaurants, retail amenities, and business services
- Immediate access to the I-10 freeway
- Convenient parking right in front of your office



Contact Broker's: Thomas P. Pierik, SIOR, 951.276.3610, DRE #00982027 Dave Mudge, CCIM, SIOR, 951.276.3610, DRE #01070762

# 1706 FLOOR PLAN



## 1710 FLOOR PLAN





### LOCATION





#### Contact Broker's:

Thomas P. Pierik, SIOR, 951.276.3610, DRE #00982027 | Dave Mudge, CCIM, SIOR, 951.276.3610, DRE #01070762

All information furnished regarding property for sale, rental or financing is from sources deemed reliable, but no warranty or representation is made to the accuracy thereof and same is submitted to errors, omissions, change of price, rental or other conditions prior to sale, lease or financing or withdrawal without notice. No liability of any kind is to be imposed on the broker herein. Corporate DRE 01048055

### **AERIAL**





#### Contact Broker's:

Thomas P. Pierik, SIOR, 951.276.3610, DRE #00982027 | Dave Mudge, CCIM, SIOR, 951.276.3610, DRE #01070762

All information furnished regarding property for sale, renta