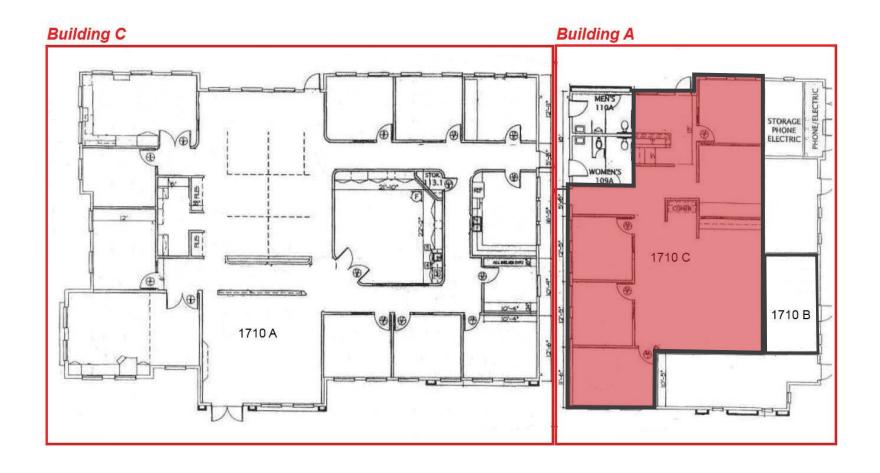

| 1710 PLUM LANE |                     |            |  |
|----------------|---------------------|------------|--|
| Suite          | Sq. Ft./Description | Lease Rate |  |
| С              | 2,162 SF            | \$1.80 PSF |  |

## 1710 FLOOR PLAN