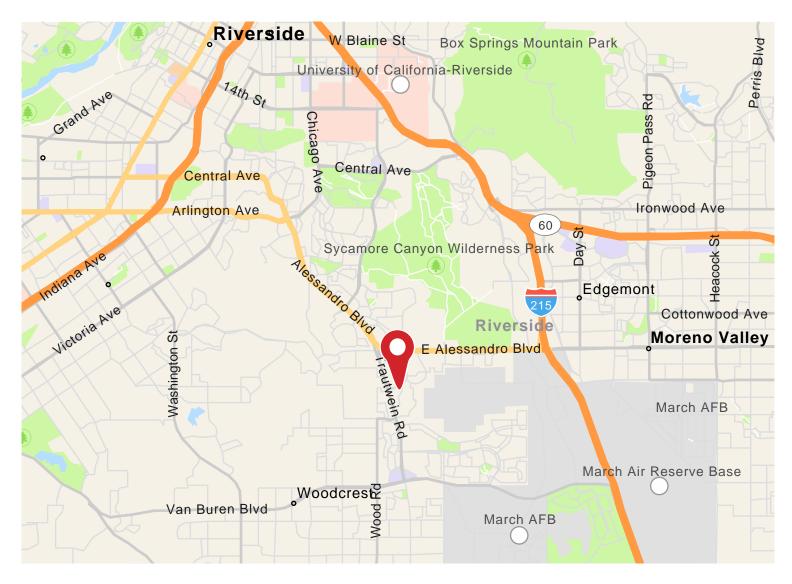

#### **PROPERTY HIGHLIGHTS**

- Professional Office Park with High Quality Construction with Class A Finishes
- Located in the Thriving Mission Grove Submarket in a Distinguished Area of East Riverside Near Retail, Schools, Parks, Businesses, and the Popular Residential Neighborhoods of Mission Grove, Orangecrest and Woodcrest
- Excellent Access to the I-215 Freeway Near CA-60/215 Interchange
- Expansive, Thriving Industrial Zone Nearby
- Well-Served by Public Transportation

# MISSION GROVE CORPORATE PLAZA

Contact Broker's: David Mudge, CCIM, SIOR, 951.276.3611 | Thomas Pierik, SIOR, 951.276.3610 | Rich Erickson, 951.276.3637

All information furnished regarding property for sale, rental or financing is from sources deemed reliable, but no warranty or representation is made to the accuracy thereof and same is submitted to errors, omissions, change of price, rental or other conditions prior to sale, lease or financing or withdrawal without notice. No liability of any kind is to be imposed on the broker herein. Corporate DRE 01048055