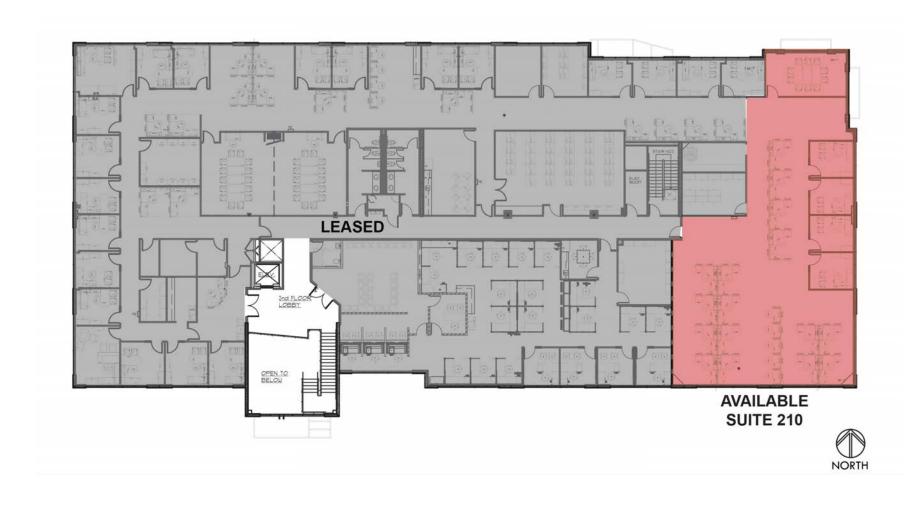

### MISSION GROVE CORPORATE PLAZA

SECOND FLOOR - 7888 MISSION GROVE PKWY S

Contact Broker's: David Mudge, CCIM, SIOR, 951.276.3611 | Thomas Pierik, SIOR, 951.276.3610 | Rich Erickson, 951.276.3637

### MISSION GROVE CORPORATE PLAZA

| MISSION GROVE CORPORATE PLAZA AVAILABILITIES |       |                |            |             |
|----------------------------------------------|-------|----------------|------------|-------------|
|                                              |       |                |            |             |
| Address                                      | Suite | Sq. Ft.        | Lease Rate | Description |
| 7888                                         | 210   | <u>+</u> 4,713 | \$2.15 PSF | Available   |