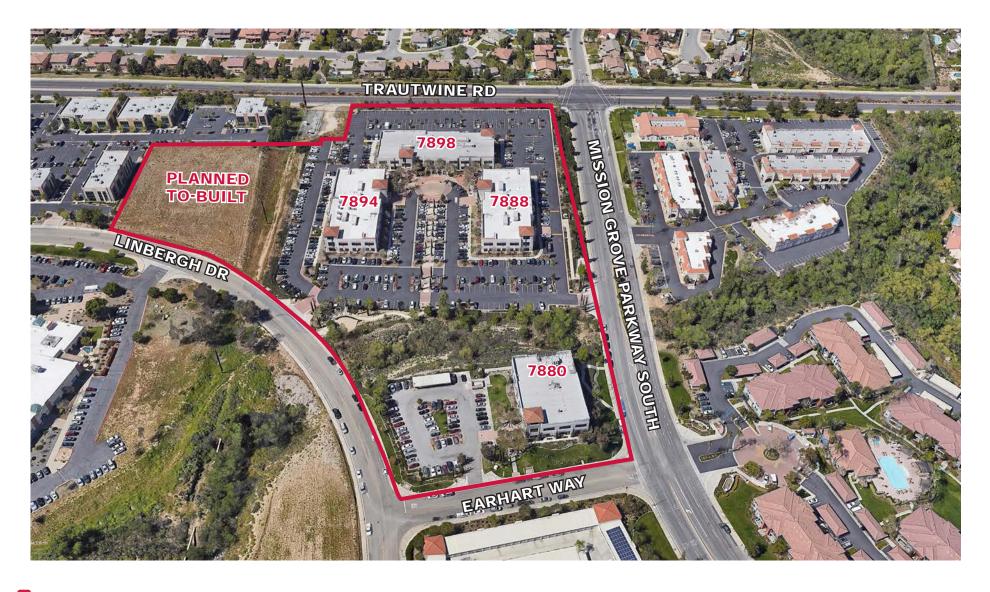

#### **PROPERTY HIGHLIGHTS**

- Professional Office Park with High Quality Construction with Class A Finishes
- Located in the Thriving Mission Grove Submarket in a Distinguished Area of East Riverside Near Retail, Schools, Parks, Businesses, and the Popular Residential Neighborhoods of Mission Grove, Orangecrest and Woodcrest
- Excellent Access to the I-215 Freeway Near CA-60/215 Interchange
- Expansive, Thriving Industrial Zone Nearby
- Well-Served by Public Transportation

# MISSION GROVE CORPORATE PLAZA

Contact Broker's: David Mudge, CCIM, SIOR, 951.276.3611 | Thomas Pierik, SIOR, 951.276.3610 | Rich Erickson, 951.276.3637