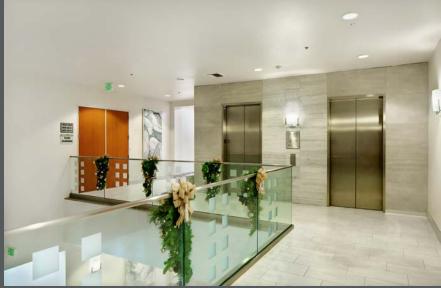

# MARKET STREET CORPORATE CENTER COMMON AREA REMODEL COMPLETE!

#### Professional Office

**Market Street Corporate Center** is a 133,577-square-foot Class A office project featuring one (1) 6,290-square-foot medical/office building and two (2) 3-story, ±63,500-square-foot professional office buildings. The 3-story buildings boast a 2-story atrium lobby, attractive finishes and flexible floorplates. The buildings are equipped with state-of-the-art HVAC and security systems.