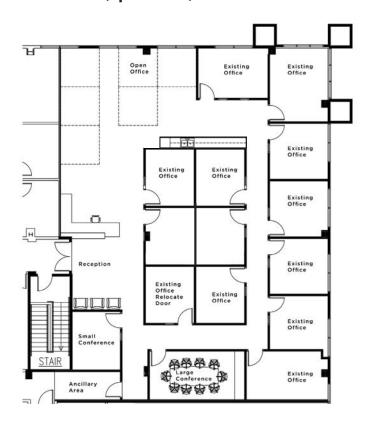

### MARKET STREET CORPORATE CENTER

2280 MARKET STREET, RIVERSIDE, CA 92501

| 2280 Market Street, Riverside, CA   63,463 Square Feet |       |         |                                                          |
|--------------------------------------------------------|-------|---------|----------------------------------------------------------|
| SUITE                                                  | SF    | RATE/SF | DESCRIPTION                                              |
| 150                                                    | 1,933 | \$2.30  | Open Office, 3 Private Offices, Conference Room, Kitchen |
| 315                                                    | 1,576 | \$2.30  | Spec Suite to be Built                                   |
| 330                                                    | 4,839 | \$2.30  | 10 Private Offices, Conference Room, Open Area, Kitchen  |

#### MARKET STREET CORPORATE CENTER

2280 MARKET STREET, RIVERSIDE, CA 92501

2280 Market St, Suite 330 4,839 SF (**Spec Suite**)

2280 Market St, Suite 315 1,576 SF (Spec Suite to be Built)