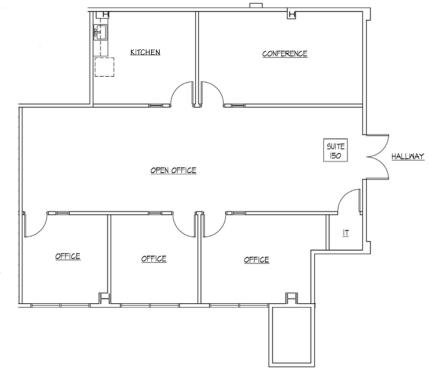

### MARKET STREET CORPORATE CENTER

2280 MARKET STREET, RIVERSIDE, CA 92501

| 2280 Market Street, Riverside, CA   63,463 Square Feet |       |         |                                                          |
|--------------------------------------------------------|-------|---------|----------------------------------------------------------|
| SUITE                                                  | SF    | RATE/SF | DESCRIPTION                                              |
| 150                                                    | 1,933 | \$2.30  | Open Office, 3 Private Offices, Conference Room, Kitchen |
| 315                                                    | 1,576 | \$2.30  | Spec Suite to be Built                                   |
| 330                                                    | 4,839 | \$2.30  | 10 Private Offices, Conference Room, Open Area, Kitchen  |

### MARKET STREET CORPORATE CENTER

2280 MARKET STREET, RIVERSIDE, CA 92501

2280 Market St, Suite 150 1,933 SF