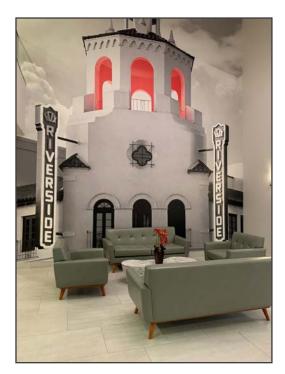

# MARKET STREET CORPORATE CENTER COMMON AREA REMODEL COMPLETE!

#### Professional Office

**Market Street Corporate Center** is a 133,577-square-foot Class A office project featuring one (1) 6,290-square-foot medical/office building and two (2) 3-story, ±63,500-square-foot professional office buildings. The 3-story buildings boast a 2-story atrium lobby, attractive finishes and flexible floorplates. The buildings are equipped with state-of-the-art HVAC and security systems.