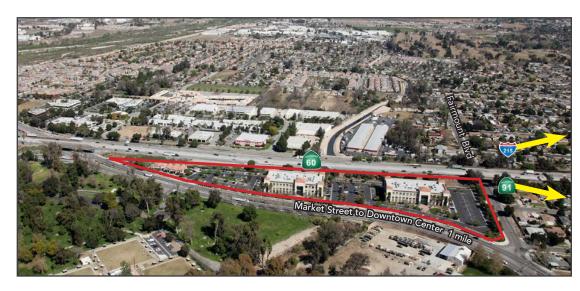

Market Street Corporate Center is located adjacent to the on/off ramp to the 60 freeway with great visibility at the 60/91/215 freeway interchange, providing direct commutes to/from Los Angeles, Orange, and San Diego Counties.

Market Street Corporate Center is in immediate proximity to Riverside's downtown civic center with numerous restaurants, retail amenities, hotels and business services. The project offers free surface parking at a ratio of 4:1,000 - a rare and desirable benefit for a professional office location in the downtown core.