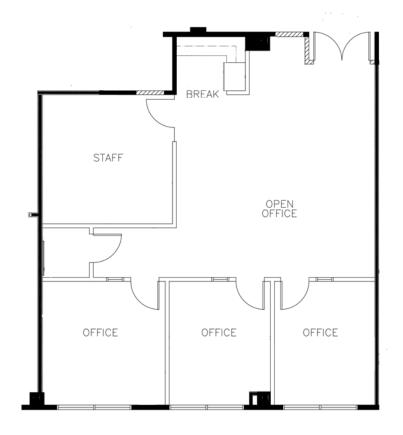

### MARKET STREET CORPORATE CENTER

2280 MARKET STREET, RIVERSIDE, CA 92501

| 2280 Market Street, Riverside, CA   63,463 Square Feet |       |         |                                                          |
|--------------------------------------------------------|-------|---------|----------------------------------------------------------|
| SUITE                                                  | SF    | RATE/SF | DESCRIPTION                                              |
| 150                                                    | 1,933 | \$2.30  | Open Office, 3 Private Offices, Conference Room, Kitchen |
| 315                                                    | 1,576 | \$2.30  | Spec Suite to be Built                                   |
| 330                                                    | 4,839 | \$2.30  | 10 Private Offices, Conference Room, Open Area, Kitchen  |

#### MARKET STREET CORPORATE CENTER

2280 MARKET STREET, RIVERSIDE, CA 92501

2280 Market St, Suite 330 4,839 SF (**Spec Suite**)

2280 Market St, Suite 315 1,576 SF (Spec Suite to be Built)