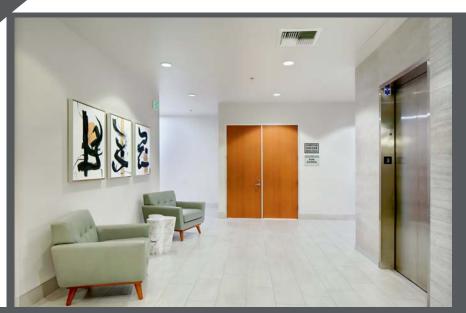

# MARKET STREET CORPORATE CENTER COMMON AREA REMODEL COMPLETE!

#### Professional Office

**Market Street Corporate Center** is a 133,577-square-foot Class A office project featuring one (1) 6,290-square-foot medical/office building and two (2) 3-story, ±63,500-square-foot professional office buildings. The 3-story buildings boast a 2-story atrium lobby, attractive finishes and flexible floorplates. The buildings are equipped with state-of-the-art HVAC and security systems.