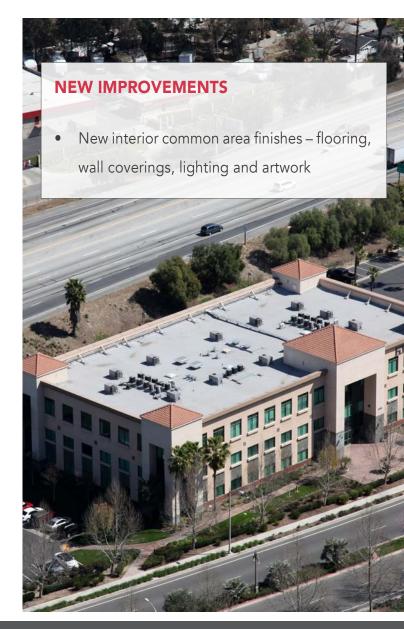

# MARKET STREET CORPORATE CENTER COMMON AREA REMODEL COMPLETE!

#### Professional Office

**Market Street Corporate Center** is a 133,577-square-foot Class A office project featuring one (1) 6,290-square-foot medical/office building and two (2) 3-story, ±63,500-square-foot professional office buildings. The 3-story buildings boast a 2-story atrium lobby, attractive finishes and flexible floorplates. The buildings are equipped with state-of-the-art HVAC and security systems.