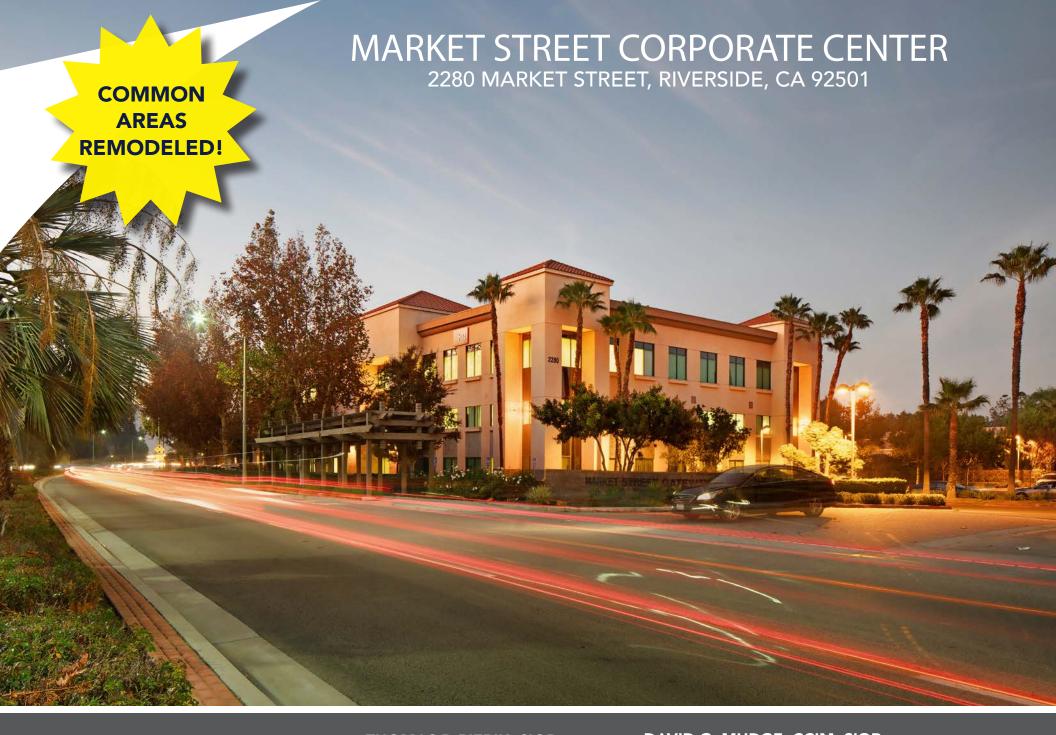

### MARKET STREET CORPORATE CENTER

2280 MARKET STREET, RIVERSIDE, CA 92501

| 2280 Market Street, Riverside, CA   63,463 Square Feet |       |         |                                                          |
|--------------------------------------------------------|-------|---------|----------------------------------------------------------|
| SUITE                                                  | SF    | RATE/SF | DESCRIPTION                                              |
| 150                                                    | 1,933 | \$2.30  | Open Office, 3 Private Offices, Conference Room, Kitchen |
| 315                                                    | 1,576 | \$2.30  | Spec Suite to be Built                                   |
| 330                                                    | 4,839 | \$2.30  | 10 Private Offices, Conference Room, Open Area, Kitchen  |

#### Professional Office

**Market Street Corporate Center** is a 133,577-square-foot Class A office project featuring one (1) 6,290-square-foot medical/office building and two (2) 3-story, ±63,500-square-foot professional office buildings. The 3-story buildings boast a 2-story atrium lobby, attractive finishes and flexible floorplates. The buildings are equipped with state-of-the-art HVAC and security systems.

Market Street Corporate Center is located adjacent to the on/off ramp to the 60 freeway with great visibility at the 60/91/215 freeway interchange, providing direct commutes to/from Los Angeles, Orange, and San Diego Counties.

Market Street Corporate Center is in immediate proximity to Riverside's downtown civic center with numerous restaurants, retail amenities, hotels and business services. The project offers free surface parking at a ratio of 4:1,000 - a rare and desirable benefit for a professional office location in the downtown core.