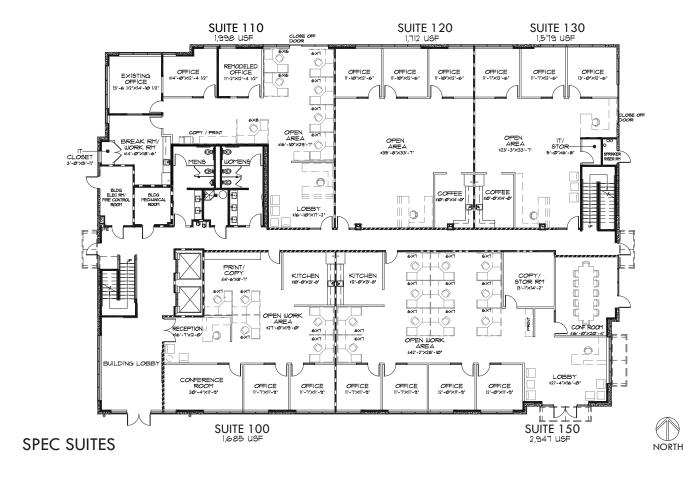

#### PROPOSED FIRST FLOOR - 7880 MISSION GROVE PKWY S

\* PROPOSED FLOOR PLAN; COST TO BUILD OUT THE SPACE TO BE DETERMINED

RIVERSIDE, CA 92508