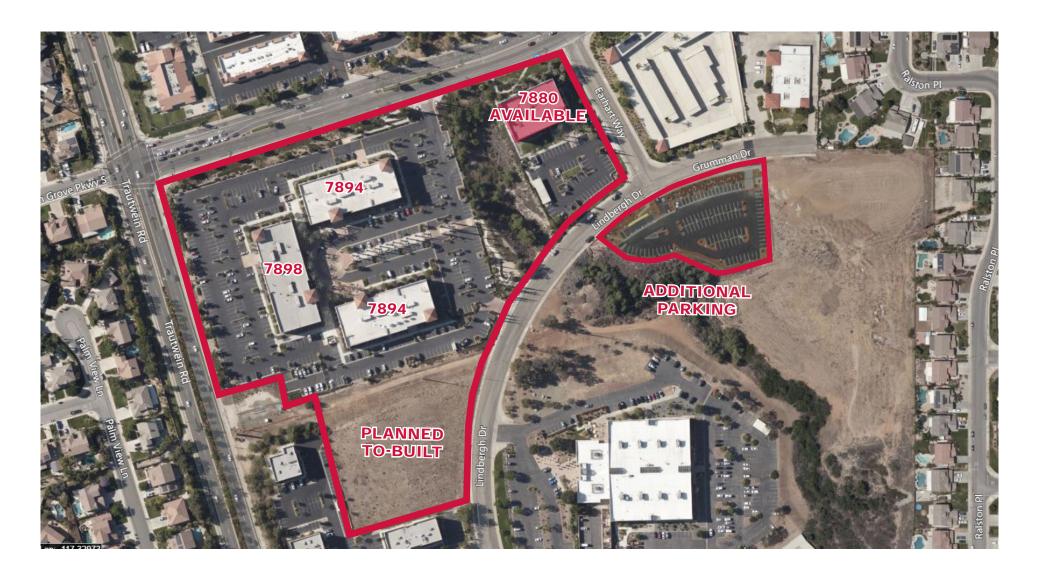

# MISSION GROVE CORPORATE PLAZA

ADDITIONAL PARKING ACROSS THE STREET FROM 7880 MISSION GROVE PARKWAY S

Contact Broker's: David Mudge, CCIM, SIOR, 951.276.3611 | Thomas Pierik, SIOR, 951.276.3610 | Rich Erickson, 951.276.3637