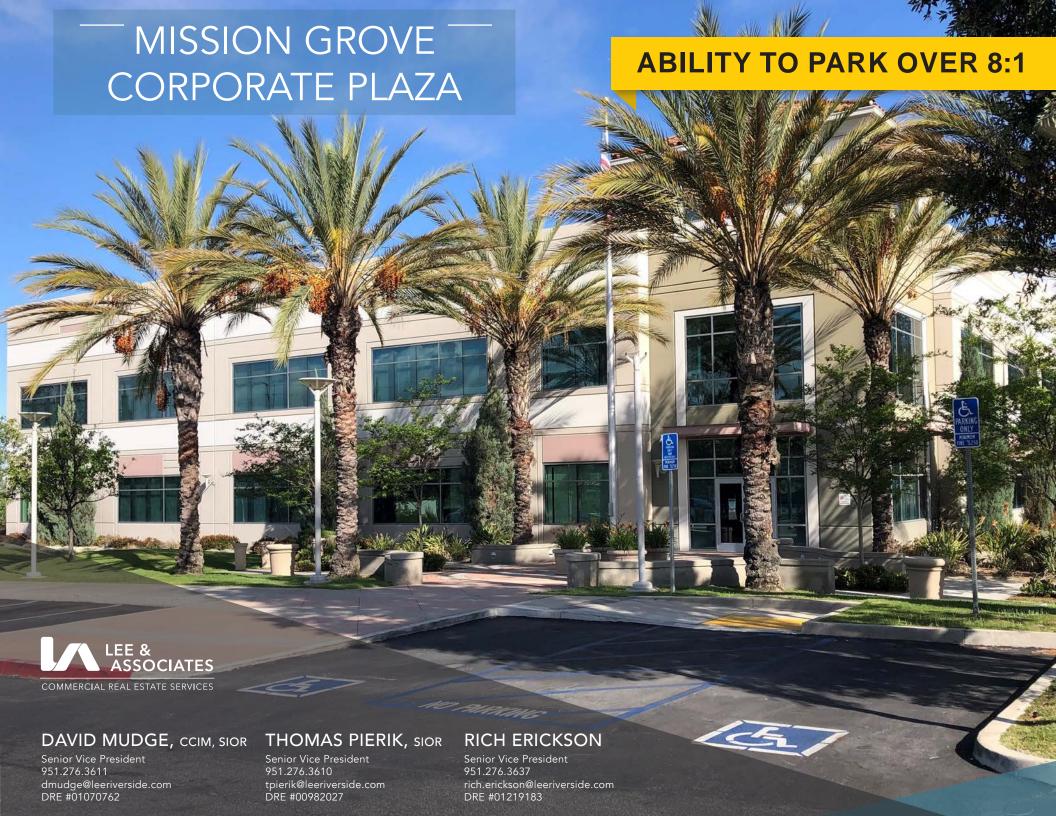

### 7880 MISSION GROVE PARKWAY S RIVERSIDE, CA 92508

## MISSION GROVE CORPORATE PLAZA

| MISSION GROVE CORPORATE PLAZA AVAILABILITIES                       |                 |            |                                                                    |
|--------------------------------------------------------------------|-----------------|------------|--------------------------------------------------------------------|
|                                                                    |                 |            |                                                                    |
| Address                                                            | Sq. Ft.         | Lease Rate | Description                                                        |
| *7880                                                              | <u>+</u> 24,807 | \$2.15 PSF | Entire building available, divisible to $\pm 5,000$ SF and smaller |
| *Additional secured parking available if needed at additional cost |                 |            |                                                                    |