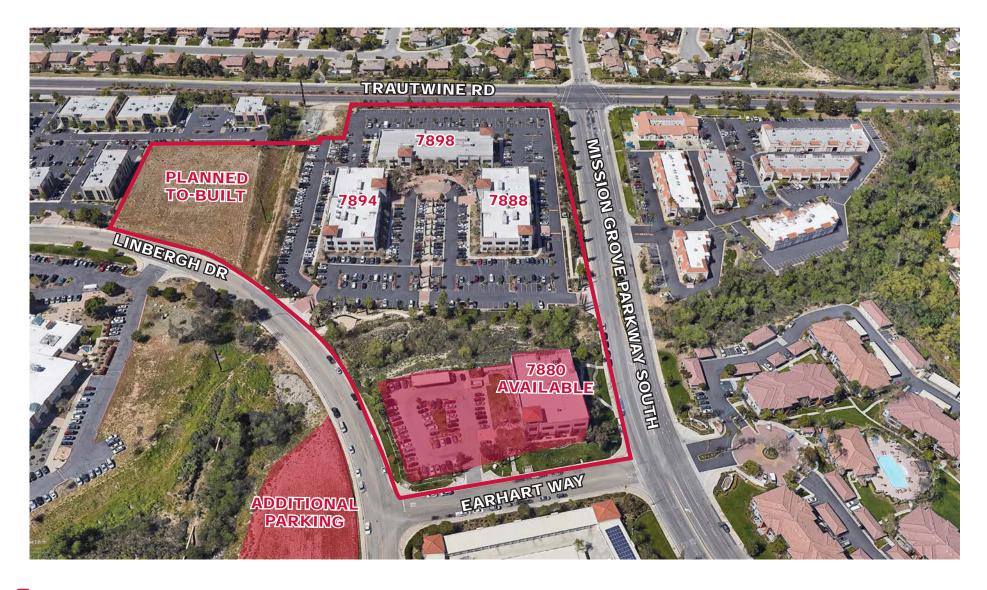

### 7880 MISSION GROVE PARKWAY S RIVERSIDE, CA 92508

## MISSION GROVE CORPORATE PLAZA

| MISSION GROVE CORPORATE PLAZA AVAILABILITIES                       |                 |            |                                                                    |
|--------------------------------------------------------------------|-----------------|------------|--------------------------------------------------------------------|
|                                                                    |                 |            |                                                                    |
| Address                                                            | Sq. Ft.         | Lease Rate | Description                                                        |
| *7880                                                              | <u>+</u> 24,807 | \$2.15 PSF | Entire building available, divisible to $\pm 5,000$ SF and smaller |
| *Additional secured parking available if needed at additional cost |                 |            |                                                                    |

# MISSION GROVE CORPORATE PLAZA

ADDITIONAL PARKING ACROSS THE STREET FROM 7880 MISSION GROVE PARKWAY S

Contact Broker's: David Mudge, CCIM, SIOR, 951.276.3611 | Thomas Pierik, SIOR, 951.276.3610 | Rich Erickson, 951.276.3637