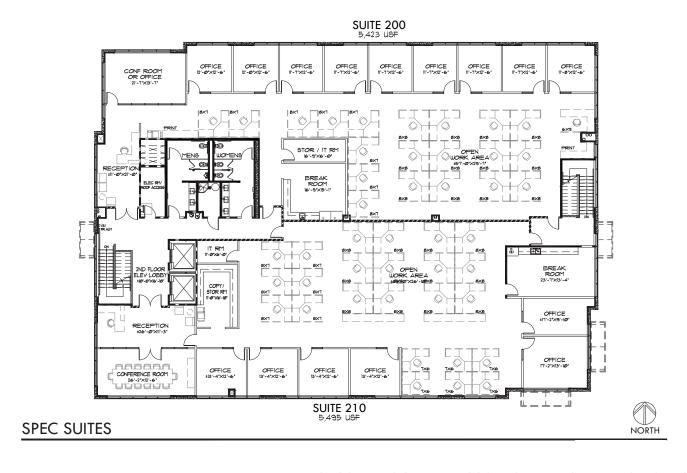

### MISSION GROVE CORPORATE PLAZA

#### PROPOSED FIRST FLOOR - 7880 MISSION GROVE PKWY S

\* PROPOSED FLOOR PLAN; COST TO BUILD OUT THE SPACE TO BE DETERMINED

RIVERSIDE, CA 92508

### MISSION GROVE CORPORATE PLAZA

PROPOSED SECOND FLOOR - 7880 MISSION GROVE PKWY S

\* PROPOSED FLOOR PLAN; COST TO BUILD OUT THE SPACE TO BE DETERMINED