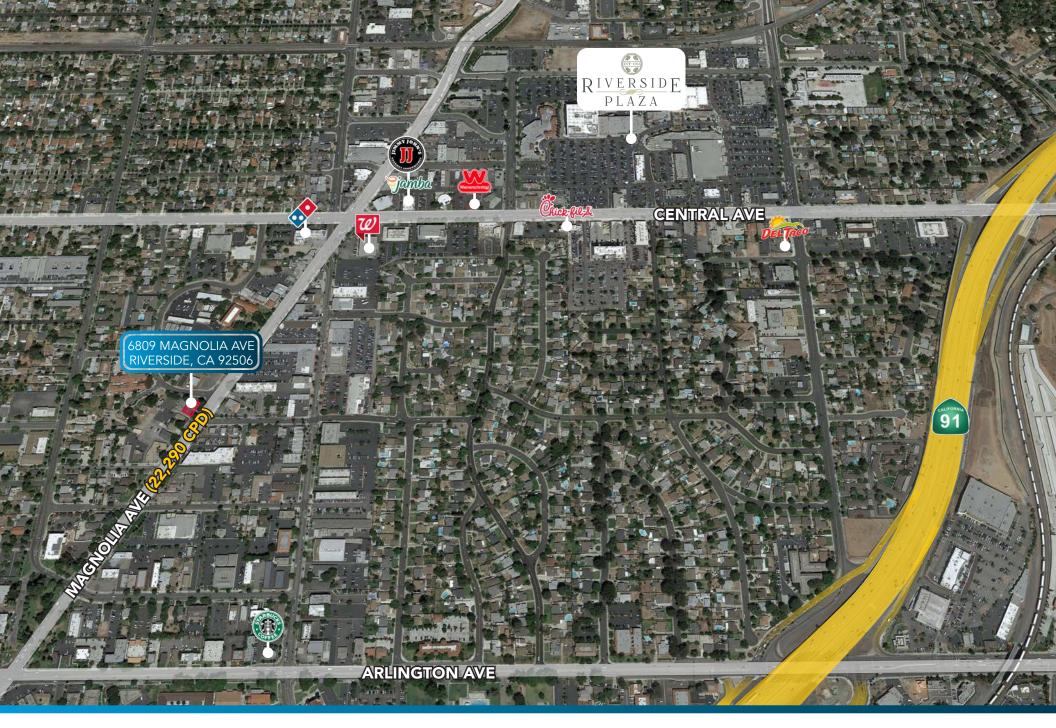

## **PROPERTY** HIGHLIGHTS Lease Rate: \$1.85 FSG

- Move-in-Ready Professional Office Suites
- Month-to-Month Tenants Considered
- Two (2) Parking Spaces Per Unit; Additional Street Parking Available
- Close Proximity to Riverside Plaza Amenities
- Easy Access To The 91 Freeway

David Mudge, SIOR | 951.276.3611 | DRE#: 01070762 | dmudge@leeriverside.com Lindsay Mingee | 951.276.3622 | DRE#: 01920658 | Imingee@leeriverside.com

6809 MAGNOLIA AVE RIVERSIDE, CA 92506

David Mudge, SIOR | 951.276.3611 | DRE#: 01070762 | dmudge@leeriverside.com Lindsay Mingee | 951.276.3622 | DRE#: 01920658 | Imingee@leeriverside.com