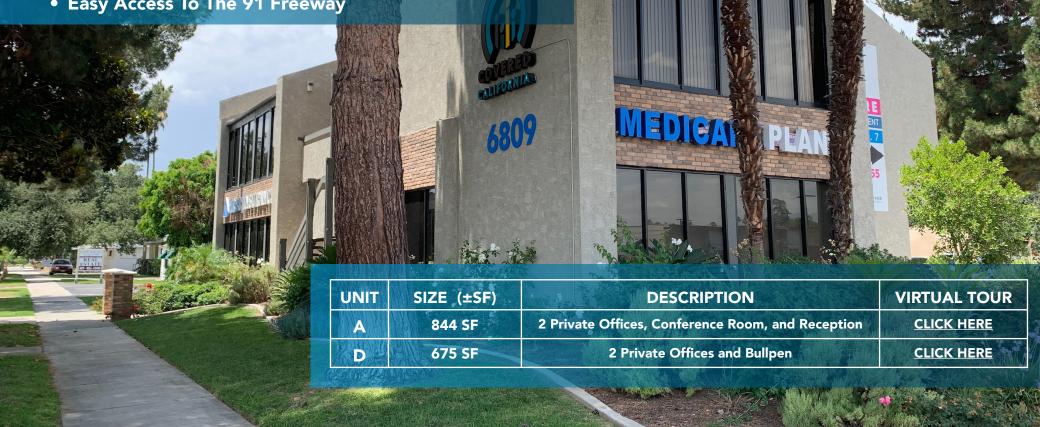

## **PROPERTY** HIGHLIGHTS Lease Rate: \$1.85 FSG

- Move-in-Ready Professional Office Suites
- Month-to-Month Tenants Considered
- Two (2) Parking Spaces Per Unit; Additional Street Parking Available
- Close Proximity to Riverside Plaza Amenities
- Easy Access To The 91 Freeway