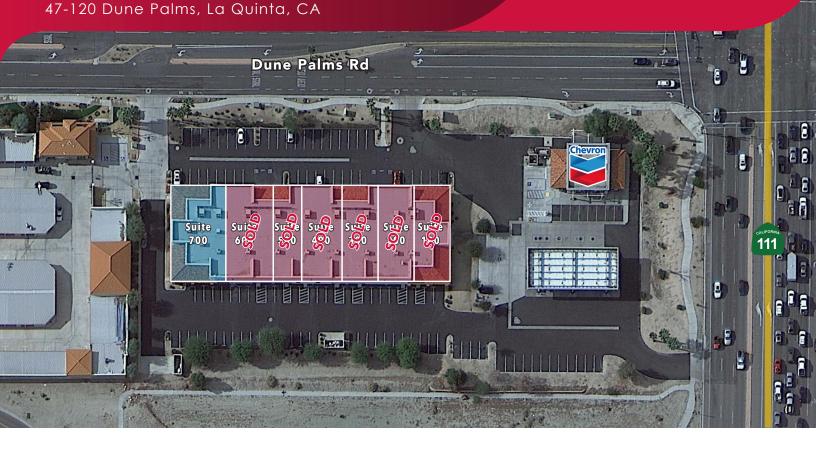

## MEDICAL/OFFICE/RETAIL CONDOS FOR SALE OR FOR LEASE POINTE DUNE PALMS

| AVAILABILITIES |     |                                 |                       |              |               |             |
|----------------|-----|---------------------------------|-----------------------|--------------|---------------|-------------|
| SUITE          |     | SF                              | USE                   | AVAILABILITY | LEASE RATE    | SALE PRICE  |
|                | 100 | ±3,024                          | Office/Retail         | SOLD         |               |             |
|                | 200 | ±2,520                          | Office/Retail         | SOLD         |               |             |
|                | 300 | ±2,520                          | Office/Retail         | SOLD         |               |             |
|                | 400 | ±2,520                          | Medical/Office/Retail | SOLD         |               |             |
|                | 500 | ±2,529                          | Medical/Office/Retail | SOLD         |               |             |
|                | 600 | ±5,064                          | Office/Retail         | SOLD         |               |             |
|                | 700 | ±4,948<br>(Divisible to ±2,500) | Office/Retail         | NOW          | \$2.00/SF NNN | \$1,880,000 |