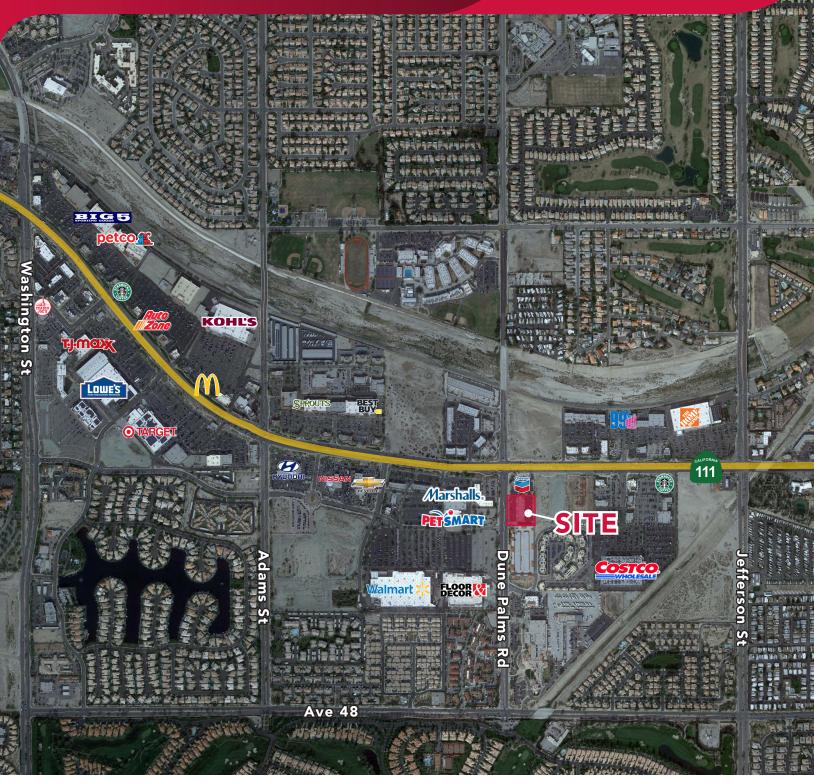

- Highway 111 visibility!
- Medical uses welcome
- Timing allows for design and permitting prior to delivery
- Excellent SBA financing terms for owner/users
- 30 stall covered parking coming soon, 4.75/1,000
  SF parking ratio
- Delivery with new roof surface and new HVAC's units
- Monument signage available on Highway 111
  & Dune Palms