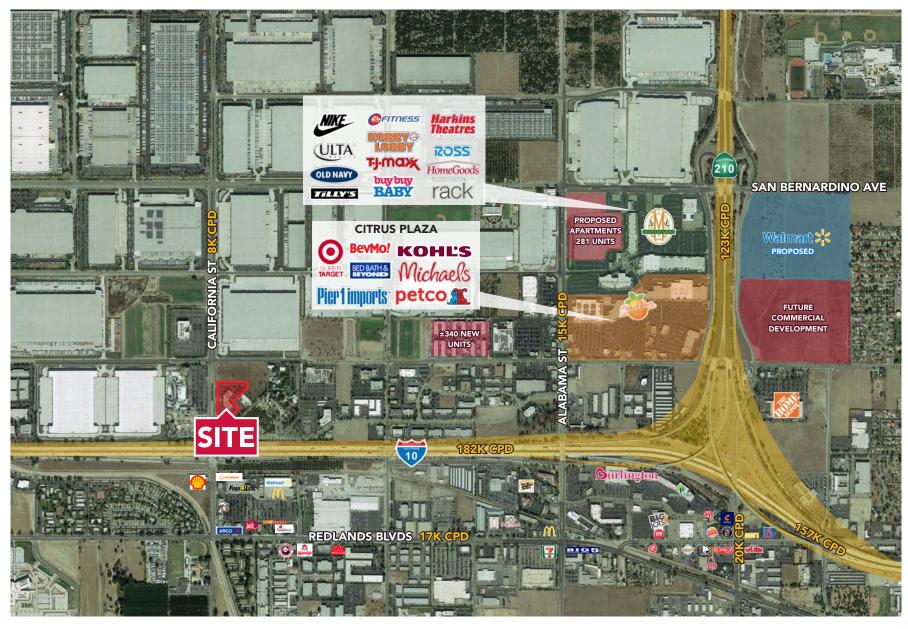

E.COM

4193 Flat Rock Drive, Suite 100, Riverside, CA 92505 | 951.276.3600 | Corporate DRE#: 01048055 | www.lee-associates.com

# **INTERIOR PHOTOS**

















### **RICH ERICKSON**

951.276.3627 // DRE#: 01219183 RICH.ERICKSON@LEERIVERSIDE.COM

### DAVID MUDGE, CCIM, SIOR

951.276.3611 // DRE#: 01070762 DMUDGE@LEERIVERSIDE.COM

4193 Flat Rock Drive, Suite 100, Riverside, CA 92505 | 951.276.3600 | Corporate DRE#: 01048055 | www.lee-associates.com

## EXTERIOR PHOTOS













### **RICH ERICKSON**

951.276.3627 // DRE#: 01219183 RICH.ERICKSON@LEERIVERSIDE.COM

## DAVID MUDGE, CCIM, SIOR

951.276.3611 // DRE#: 01070762 DMUDGE@LEERIVERSIDE.COM

4193 Flat Rock Drive, Suite 100, Riverside, CA 92505 | 951.276.3600 | Corporate DRE#: 01048055 | www.lee-associates.com

## **AMENITIES**





### **RICH ERICKSON**

951.276.3627 // DRE#: 01219183 RICH.ERICKSON@LEERIVERSIDE.COM

### DAVID MUDGE, CCIM, SIOR

951.276.3611 // DRE#: 01070762 DMUDGE@LEERIVERSIDE.COM

4193 Flat Rock Drive, Suite 100, Riverside, CA 92505 | 951.276.3600 | Corporate DRE#: 01048055 | www.lee-associates.com

## **AERIAL**









## **RICH ERICKSON**

951.276.3627 // DRE#: 01219183 RICH.ERICKSON@LEERIVERSIDE.COM

### DAVID MUDGE, CCIM, SIOR

951.276.3611 // DRE#: 01070762 DMUDGE@LEERIVERSIDE.COM

4193 Flat Rock Drive, Suite 100, Riverside, CA 92505 | 951.276.3600 | Corporate DRE#: 01048055 | www.lee-associates.com

## **LOCATION**





### **RICH ERICKSON**

951.276.3627 // DRE#: 01219183 RICH.ERICKSON@LEERIVERSIDE.COM

### DAVID MUDGE, CCIM, SIOR

951.276.3611 // DRE#: 01070762 DMUDGE@LEERIVERSIDE.COM