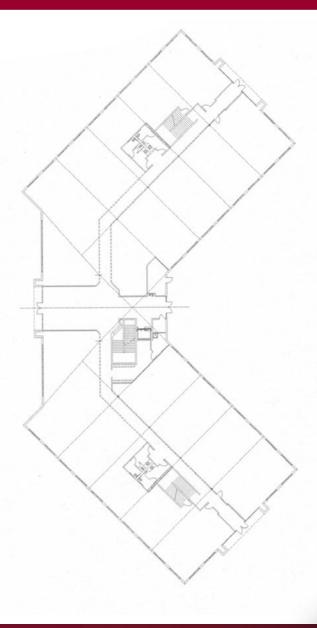

## **AVAILABILITIES**

| Suite | Sq. Ft. | Lease Rate | Availability | Virtual Videos/Floor Plans |
|-------|---------|------------|--------------|----------------------------|
| 135   | 1,959   | \$2.15 PSF | Now          | Click Here For Floor Plan  |
| 255   | 615 SF  | \$2.25 PSF | 11/1/2023    | Click Here For Floor Plan  |

## **PROPERTY FEATURES**

ELEVATOR SERVED, 2-STORY 50,000 SF PROFESSIONAL OFFICE BUILDING

SUITE 135: ±1,959 SF AVAILABLE

SUITE 255: ±615 SF AVAILABLE

HIGH QUALITY BUILDING, FULLY FURNISHED SUITES WITH BUILDING CONFERENCE ROOM FOR MEETINGS AND VIDEO CONFERENCING