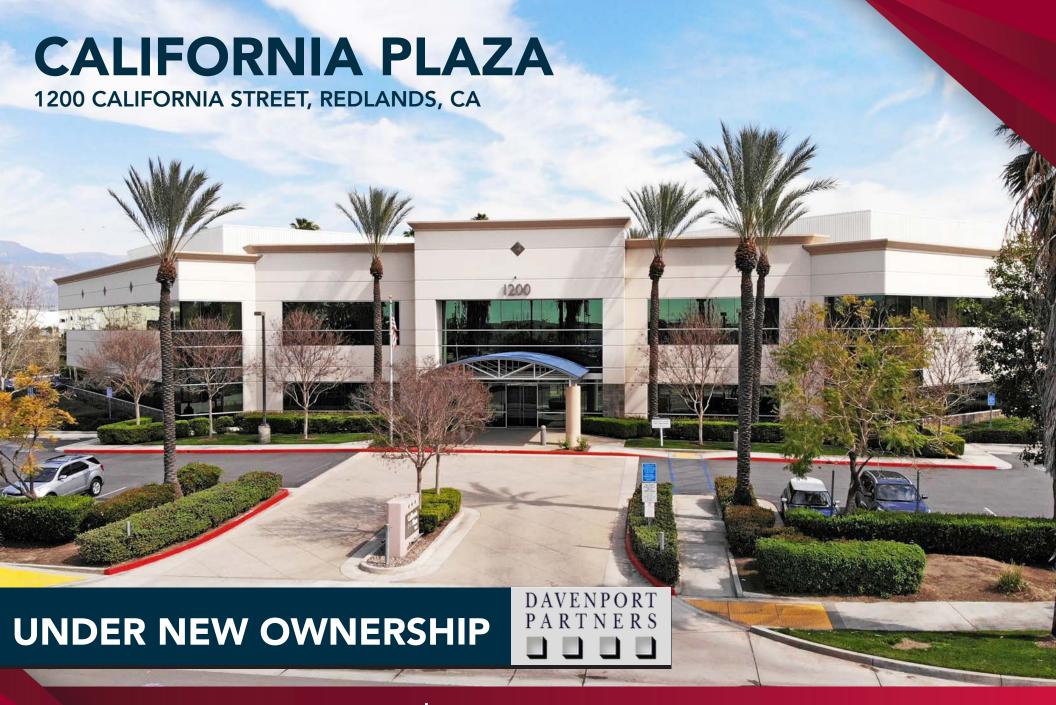

HIGH QUALITY OFFICE SPACE FOR LEASE

## **PROPERTY FEATURES**

ELEVATOR SERVED, 2-STORY 50,000 SF PROFESSIONAL OFFICE BUILDING

SUITE 135: ±1,959 SF AVAILABLE

SUITE 255: ±615 SF AVAILABLE

HIGH QUALITY BUILDING, FULLY FURNISHED SUITES WITH BUILDING CONFERENCE ROOM FOR MEETINGS AND VIDEO CONFERENCING