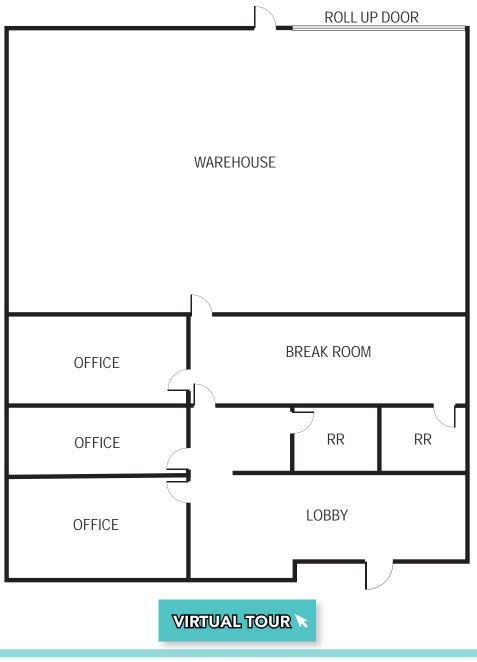

## **PROPERTY** HIGHLIGHTS

- 2,820 RSF Industrial Condo with 1,229 SF of Office
- Rare Small Industrial Condo Opportunity in Hunter Park
- 16 Foot Ceiling Clearance
- Single Roll Up Door
- Sale Price: \$950,000.00

## **CONCEPTUAL SITE PLAN**

Reid Sisson | 951.276.3620 | DRE#: 01981528 | rsisson@leeriverside.com David Mudge, SIOR | 951.276.3611 | DRE#: 01070762 | dmudge@leeriverside.com

Reid Sisson | 951.276.3620 | DRE#: 01981528 | rsisson@leeriverside.com David Mudge, SIOR | 951.276.3611 | DRE#: 01070762 | dmudge@leeriverside.com