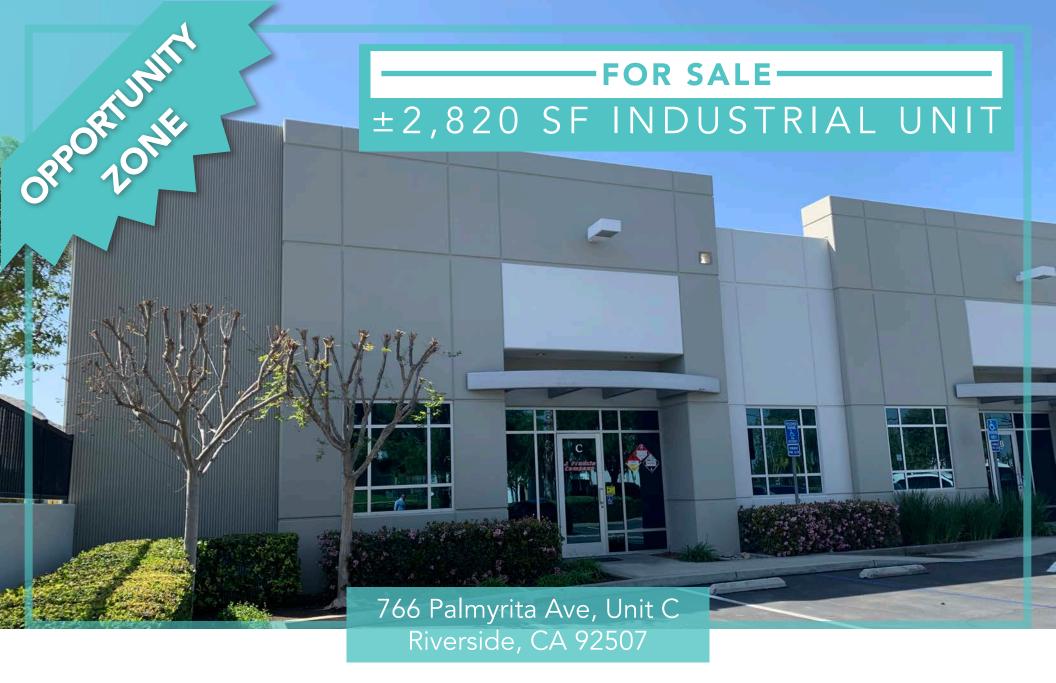

## **PROPERTY** HIGHLIGHTS

- 2,820 RSF Industrial Condo with 1,229 SF of Office
- Rare Small Industrial Condo Opportunity in Hunter Park
- 16 Foot Ceiling Clearance
- Single Roll Up Door
- Sale Price: \$950,000.00

766 PALMYRITA AVE
UNIT C, RIVERSIDE, CA
±2,820 SF INDUSTRIAL/FLEX UNIT