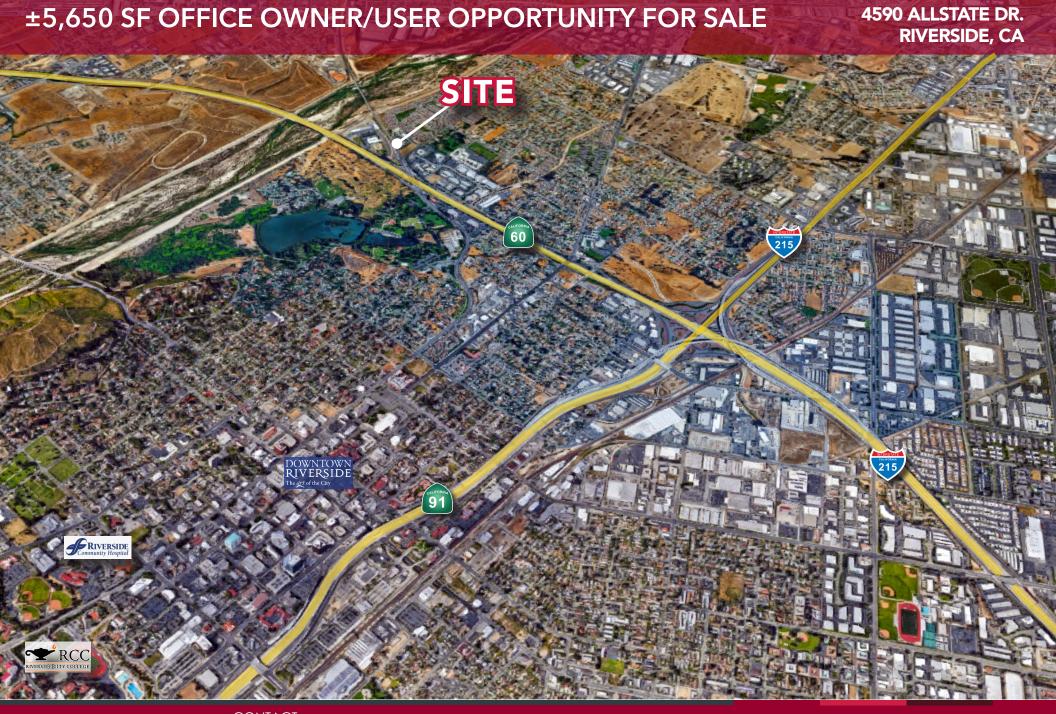

# ±5,650 SF OFFICE OWNER/USER OPPORTUNITY FOR SALE

4590 Allstate Drive, Riverside, CA 92501

CONTACT:

#### PROPERTY DETAILS

- Sale Price: \$1,327,750.00
- ±5,650 RSF Two-Story Freestanding Office Building
- Secured Parking Lot
- Two EV Charging Stations
- Roof Recently Replaced
- Upgraded HVAC
- Monument Signage
- Conveniently Located Near Downtown Riverside Retail, Restaurant and Hospitality **Amenities**
- Easy Access to the 60, 91 and 215 Freeways