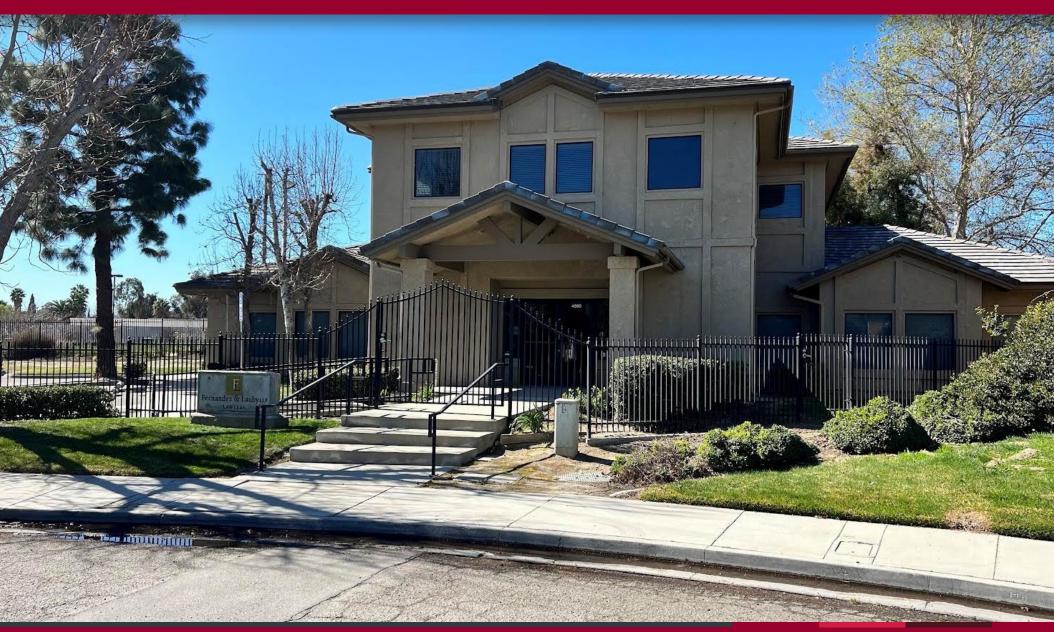

# ±5,650 SF OFFICE OWNER/USER OPPORTUNITY FOR SALE

4590 Allstate Drive, Riverside, CA 92501

CONTACT:

# ±5,650 SF OFFICE OWNER/USER OPPORTUNITY FOR SALE

#### PROPERTY DETAILS

- Sale Price: \$1,327,750.00
- ±5,650 RSF Two-Story Freestanding Office Building
- Secured Parking Lot
- Two EV Charging Stations
- Roof Recently Replaced
- Upgraded HVAC
- Monument Signage
- Conveniently Located Near Downtown Riverside Retail, Restaurant and Hospitality **Amenities**
- Easy Access to the 60, 91 and 215 Freeways