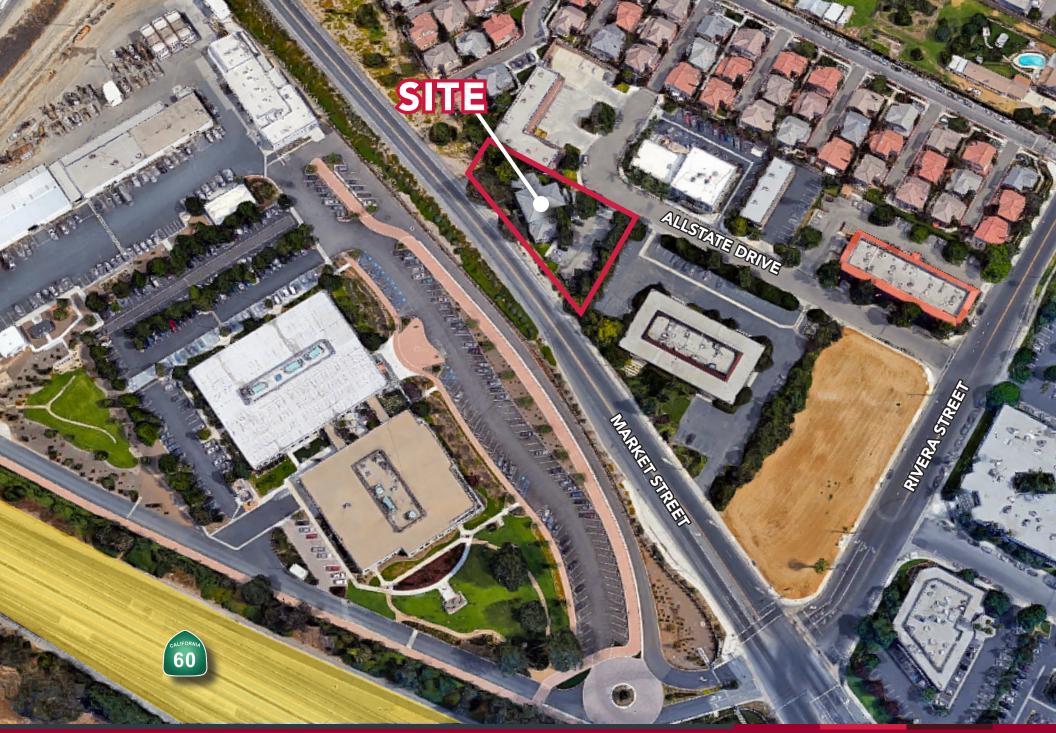

# ±5,650 SF OFFICE OWNER/USER OPPORTUNITY FOR SALE

4590 Allstate Drive, Riverside, CA 92501

CONTACT:

#### PROPERTY DETAILS

- Sale Price: \$1,327,750.00
- ±5,650 RSF Two-Story Freestanding Office Building
- Secured Parking Lot
- Two EV Charging Stations
- Roof Recently Replaced
- Upgraded HVAC
- Monument Signage
- Conveniently Located Near Downtown Riverside Retail, Restaurant and Hospitality **Amenities**
- Easy Access to the 60, 91 and 215 Freeways