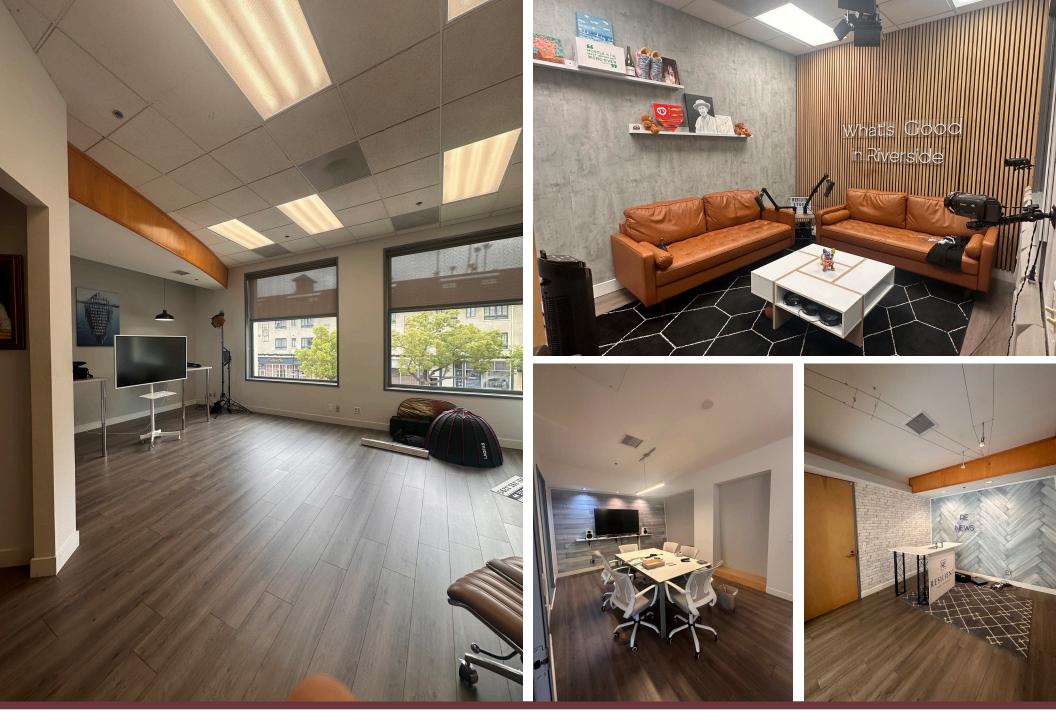

## **PROPERTY HIGHLIGHTS**

• Lease Rate \$2.35 Full Service Gross

SOCIATES

- ±2,280 RSF in Riverside's Historic Building District
- Conference room, private offices, podcast room, great window lines in reception lobby of historic Downtown Riverside and Mission Inn