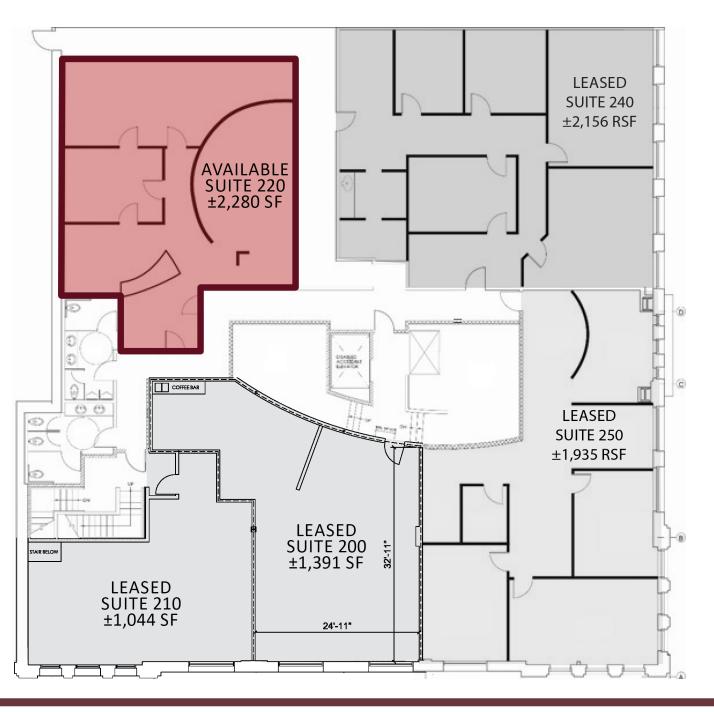

## **PROPERTY HIGHLIGHTS**

• Lease Rate \$2.35 Full Service Gross

SOCIATES

- ±2,280 RSF in Riverside's Historic Building District
- Conference room, private offices, podcast room, great window lines in reception lobby of historic Downtown Riverside and Mission Inn