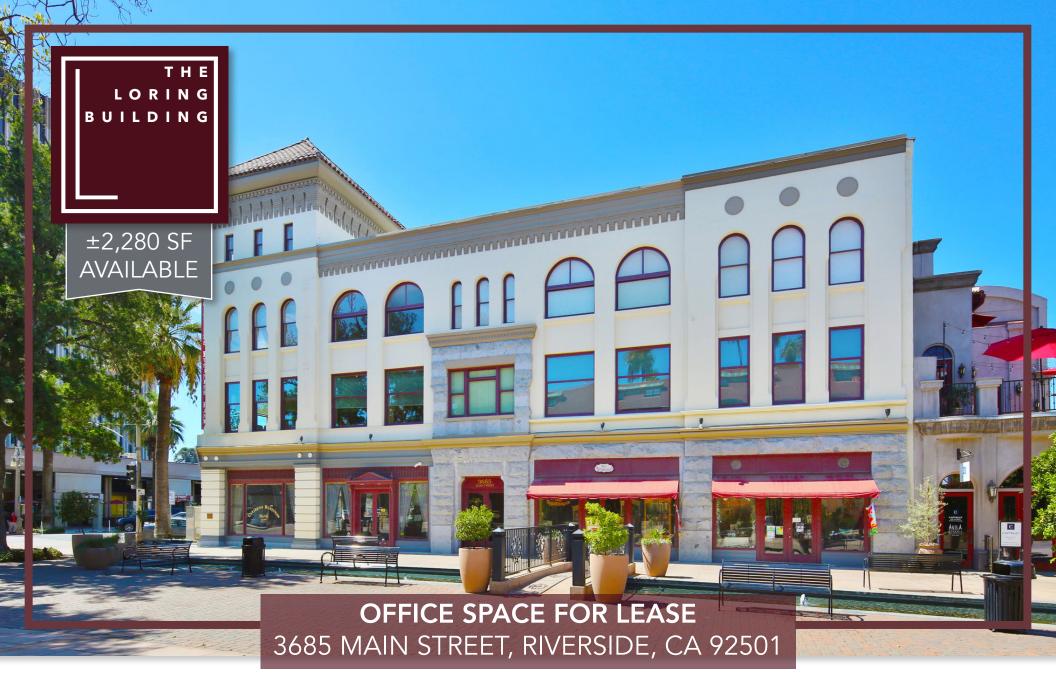

## **PROPERTY HIGHLIGHTS**

• Lease Rate \$2.35 Full Service Gross

SOCIATES

- ±2,280 RSF in Riverside's Historic Building District
- Conference room, private offices, podcast room, great window lines in reception lobby of historic Downtown Riverside and Mission Inn

- Prime Location in the Heart of Downtown Riverside Historic District on the Corner of Main and Mission Inn Ave
- Corner Unit with Parking Lot

LEE &

- Walking Distance to Covered Parking Garage, Government Buildings, Restaurants and Retail
- Convenient Access to CA-91 and CA-60 Freeways, Restaurants and Retail