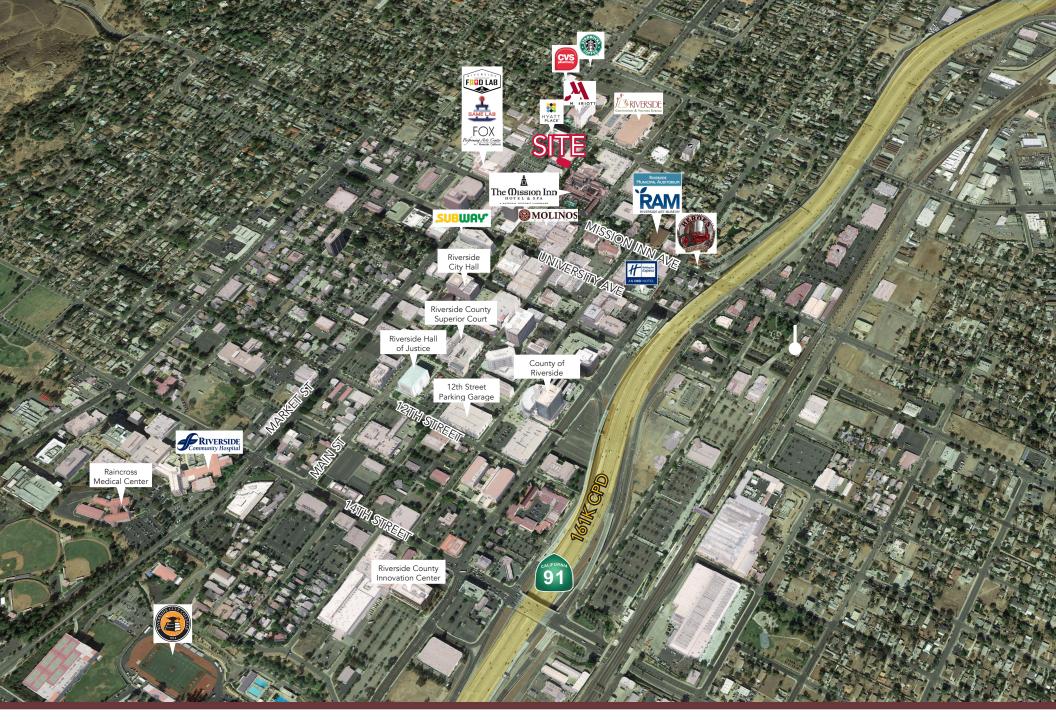

- Prime Location in the Heart of Downtown Riverside Historic District on the Corner of Main and Mission Inn Ave
- Corner Unit with Parking Lot

LEE &

- Walking Distance to Covered Parking Garage, Government Buildings, Restaurants and Retail
- Convenient Access to CA-91 and CA-60 Freeways, Restaurants and Retail