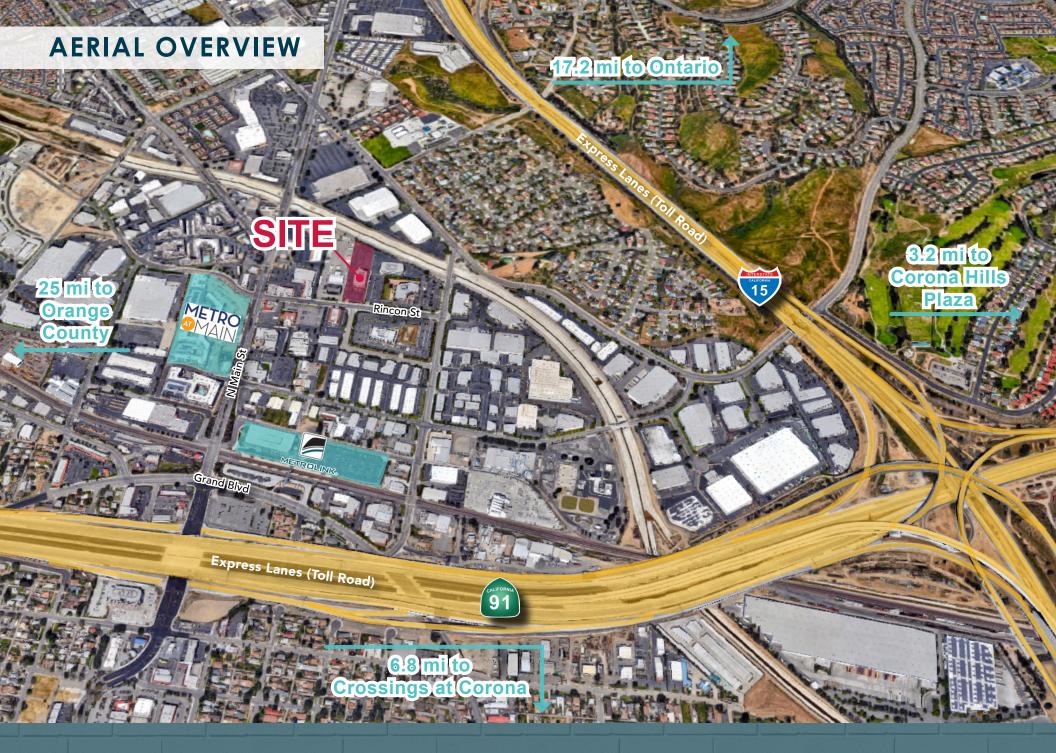

- Three Story, Professional Office Building
- 4:1,000 SF Parking
- Well-Maintained Pride of Ownership

- Convenient Freeway & Toll Lane Access at Main Street Off-Ramp
- Close to Amenities Such as Restaurants and Shops
- \$2.35 Per SF; Full Service Gross