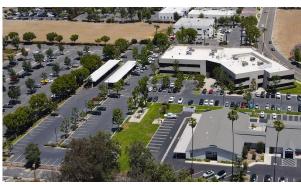

### **PROPERTY FEATURES**

ELEVATOR SERVED, 2-STORY 57,246 SF PROFESSIONAL OFFICE BUILDING

LOBBY AND COMMON AREA UPDATED SUMMER OF 2023

±1,479 SF - 7,310 SF AVAILABLE

MOUNTAIN VIEWS AND EXCELLENT FREEWAY VISIBILITY

CLOSE PROXIMITY TO NUMEROUS AMENITIES INCLUDING RESTAURANTS AND RETAIL

MINUTES FROM I-10/215 INTERCHANGE WITH IMMEDIATE ACCESS TO I-10 FREEWAY

4:1,000 SURFACE PARKING WITH COVERED PARKING AVAILABLE AT AN ADDITIONAL CHARGE