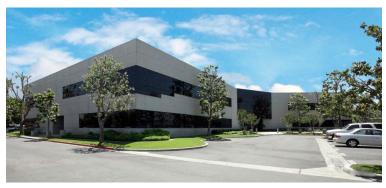

# **REDLANDS CORPORATE PLAZA** 1980 ORANGE TREE LANE, REDLANDS, CA

### **PROPERTY FEATURES**

ELEVATOR SERVED, 2-STORY 57,246 SF PROFESSIONAL OFFICE BUILDING

LOBBY AND COMMON AREA UPDATED SUMMER OF 2023

±1,479 SF - 7,310 SF AVAILABLE

MOUNTAIN VIEWS AND EXCELLENT FREEWAY VISIBILITY