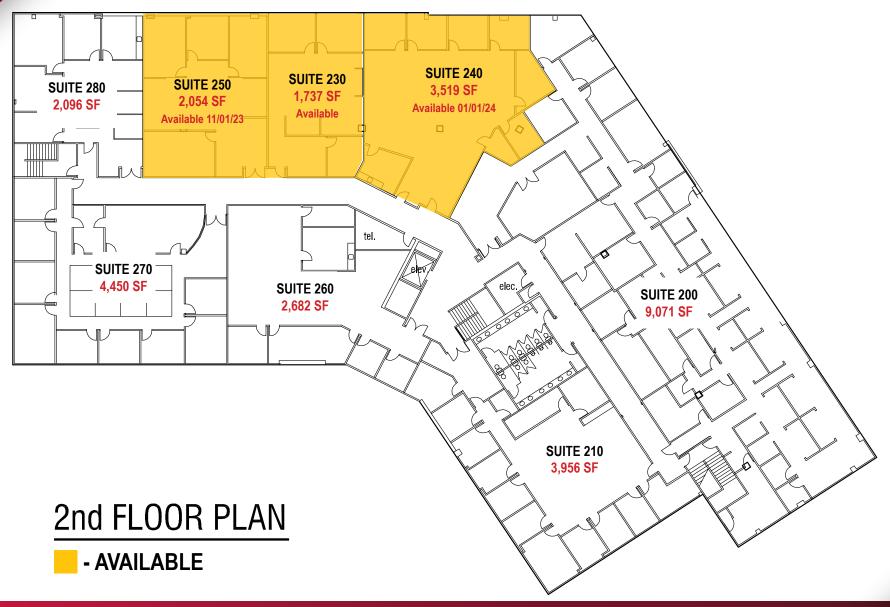

# **FLOOR PLAN**

DAVID MUDGE, CCIM, SIOR

951.276.3611 // DRE#: 01070762 DMUDGE@LEERIVERSIDE.COM

### **AVAILABILITIES**

| Suite    | Sq. Ft.   | Features                                                                                        |
|----------|-----------|-------------------------------------------------------------------------------------------------|
| 101*     | 1,479 RSF | 2 Private Offices, Conference Room, and Storage Room                                            |
| 102/103* | 2,217 RSF | Reception, 4 Private Offices, Bullpen, and Conference Room                                      |
| 107      | 2,448 RSF | Multiple Private Offices, Built-in Bullpen, Break Room, and Formal Reception Area               |
| 230*     | 1,737 RSF | 4 Private Offices and Break Room                                                                |
| 240*     | 3,519 RSF | Open Office, 4 Private Offices, Break Room, Work Room, and Storage<br>Available January 1, 2024 |
| 250*     | 2,054 RSF | 5 Private Offices and Conference Room<br>Available November 1, 2023                             |

\*101/102/103 can be contiguous \*and 230/240/250 can be contiguous

LEASE RATE \$2.00 PSF

LEASE TYPE Full Service Gross

**EXPENSES** Base Year Pass Through

LEASE TERM Three (3) to Five (5) Years

DAVID MUDGE, CCIM, SIOR