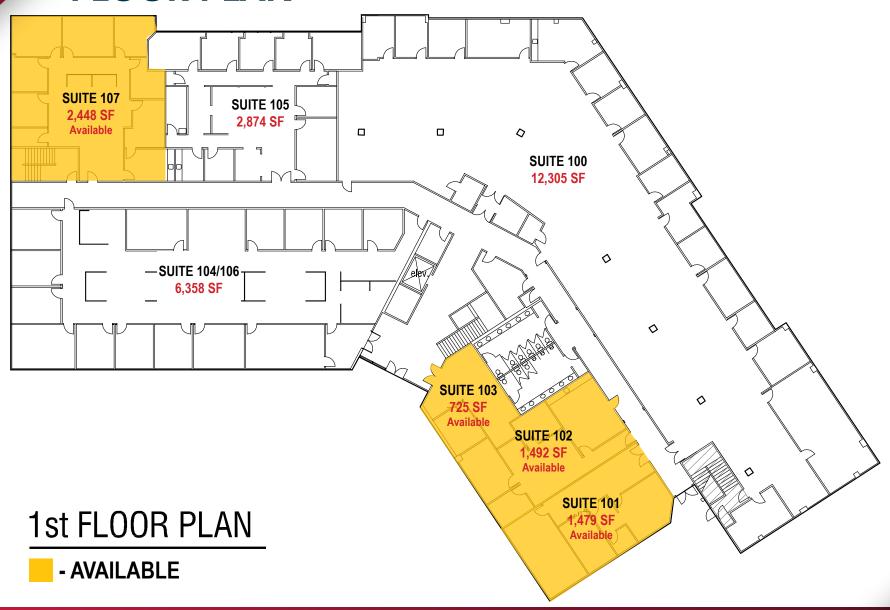

# **FLOOR PLAN**

DAVID MUDGE, CCIM, SIOR

951.276.3611 // DRE#: 01070762 DMUDGE@LEERIVERSIDE.COM

### **AVAILABILITIES**

| Suite    | Sq. Ft.   | Features                                                                                        |
|----------|-----------|-------------------------------------------------------------------------------------------------|
| 101*     | 1,479 RSF | 2 Private Offices, Conference Room, and Storage Room                                            |
| 102/103* | 2,217 RSF | Reception, 4 Private Offices, Bullpen, and Conference Room                                      |
| 107      | 2,448 RSF | Multiple Private Offices, Built-in Bullpen, Break Room, and Formal Reception Area               |
| 230*     | 1,737 RSF | 4 Private Offices and Break Room                                                                |
| 240*     | 3,519 RSF | Open Office, 4 Private Offices, Break Room, Work Room, and Storage<br>Available January 1, 2024 |
| 250*     | 2,054 RSF | 5 Private Offices and Conference Room<br>Available November 1, 2023                             |

\*101/102/103 can be contiguous \*and 230/240/250 can be contiguous

LEASE RATE \$2.00 PSF

LEASE TYPE Full Service Gross

**EXPENSES** Base Year Pass Through

LEASE TERM Three (3) to Five (5) Years

DAVID MUDGE, CCIM, SIOR